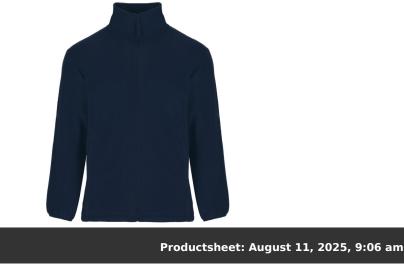

## **Product Database**

Article no.:

| R64121R1                                        | Productsheet: August 11, 2025, 5:00 an                                                                                                                                                                                                                                                                                |
|-------------------------------------------------|-----------------------------------------------------------------------------------------------------------------------------------------------------------------------------------------------------------------------------------------------------------------------------------------------------------------------|
| General informat                                | ion                                                                                                                                                                                                                                                                                                                   |
| Article number                                  | :R64121R1 Artic men's full zip fleece jacket                                                                                                                                                                                                                                                                          |
| Description                                     | : Fleece jacket with high lined collar and matching reinforced covered seams.<br>Injected zip with matching puller made of fabric. Side pockets. Cuffs with<br>elastic trim. Bottom hem with inner side adjusters. Removable label. The<br>model is 185 cm and is wearing size M. Fleece of 100% Polyester, 300 g/m2. |
| Brand                                           | : Roly                                                                                                                                                                                                                                                                                                                |
| Material                                        | : Fleece of 100% Polyester, 300 g/m2                                                                                                                                                                                                                                                                                  |
| Colour                                          | : Navy Blue                                                                                                                                                                                                                                                                                                           |
| PMS color reference : 2380 C                    |                                                                                                                                                                                                                                                                                                                       |
| Weight                                          | : 520 gram                                                                                                                                                                                                                                                                                                            |
| Country of origin                               | : BANGLADESH                                                                                                                                                                                                                                                                                                          |
| Default print opti                              | on                                                                                                                                                                                                                                                                                                                    |
| Recommended decoration option                   | : Screenprint                                                                                                                                                                                                                                                                                                         |
| Default print<br>location                       | : left chest                                                                                                                                                                                                                                                                                                          |
| Print width (mm)                                | :100                                                                                                                                                                                                                                                                                                                  |
| Print height (mm)                               | : 100                                                                                                                                                                                                                                                                                                                 |
| Print maximum                                   | :2                                                                                                                                                                                                                                                                                                                    |
| colours                                         |                                                                                                                                                                                                                                                                                                                       |
| Packaging information                           |                                                                                                                                                                                                                                                                                                                       |
| Blank product<br>individual packing             | : Individual polybag                                                                                                                                                                                                                                                                                                  |
| Decorated product<br>multi packaging<br>level 1 | : Polybag                                                                                                                                                                                                                                                                                                             |
| Qty deco product<br>multi packaging<br>level 1  | :15 pcs                                                                                                                                                                                                                                                                                                               |
| Transport packin                                | g                                                                                                                                                                                                                                                                                                                     |
| Export carton                                   | : 15 PC                                                                                                                                                                                                                                                                                                               |
| Inner carton                                    | :1 PC                                                                                                                                                                                                                                                                                                                 |
| Export carton<br>weight                         | :10 kg                                                                                                                                                                                                                                                                                                                |
| Export carton<br>(Length x Width x<br>Height)   | : 54 cm x 39 cm x 40 cm                                                                                                                                                                                                                                                                                               |
| Statistical code                                | : 610230900000000000000                                                                                                                                                                                                                                                                                               |
| Product specific attributes                     |                                                                                                                                                                                                                                                                                                                       |
| Gender                                          | : Male                                                                                                                                                                                                                                                                                                                |