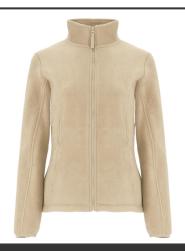

#### **General information**

Article number : R64131H1 Artic women's full zip fleece jacket

Description : Fleece jacket with high lined collar and matching reinforced covered seams.

Injected zip with matching puller made of fabric. Cuffs with elastic trim. Side pockets. Fitted-cut. Bottom hem with inner side adjusters. Removable label. The model is 179 cm and is wearing size S. Fleece of 100% Polyester, 300

g/m2.

Brand : Roly

Material: Fleece of 100% Polyester, 300 g/m2

Colour : Sand
Weight : 467 gram
Country of origin : BANGLADESH