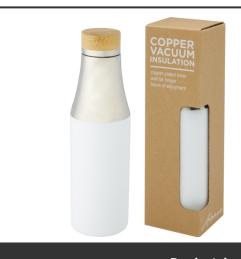

## Product Database

|                                                 | ····                                                                                                                                                                                                                                                                                                                                                                                                                                                                                                                               |  |  |
|-------------------------------------------------|------------------------------------------------------------------------------------------------------------------------------------------------------------------------------------------------------------------------------------------------------------------------------------------------------------------------------------------------------------------------------------------------------------------------------------------------------------------------------------------------------------------------------------|--|--|
| Article no.:<br>10066701                        | Productsheet: August 24, 2025, 1:21 an                                                                                                                                                                                                                                                                                                                                                                                                                                                                                             |  |  |
| General inform                                  | ation                                                                                                                                                                                                                                                                                                                                                                                                                                                                                                                              |  |  |
| Article number                                  | : 10066701 Hulan 540 ml copper vacuum insulated stainless steel bottle with bamboo lid                                                                                                                                                                                                                                                                                                                                                                                                                                             |  |  |
| Description                                     | : Simplicity and elegance makes this bottle the perfect gift. The bottle features a stainless steel lid with organic bamboo detail on top. With its double-walled copper vacuum insulated 18/8 stainless steel, drinks stay hot or cold for severa hours. Tested and approved under German Food Safe Legislation (LFGB), and tested for phthalates content according to REACH regulations. Volume capacity is 540 ml. Presented in a recycled cardboard gift box. Stainless Steel, Bamboo. Packaging: FSC 100% P5.1 CU-COC-877277. |  |  |
| Brand                                           | : Unbranded                                                                                                                                                                                                                                                                                                                                                                                                                                                                                                                        |  |  |
| Material                                        | : Stainless Steel, Bamboo                                                                                                                                                                                                                                                                                                                                                                                                                                                                                                          |  |  |
| Colour : White                                  |                                                                                                                                                                                                                                                                                                                                                                                                                                                                                                                                    |  |  |
| Height                                          | eight : 24,70 cm                                                                                                                                                                                                                                                                                                                                                                                                                                                                                                                   |  |  |
| Diameter                                        | : 7,20 cm                                                                                                                                                                                                                                                                                                                                                                                                                                                                                                                          |  |  |
| Weight                                          | : 293 gram                                                                                                                                                                                                                                                                                                                                                                                                                                                                                                                         |  |  |
| Country of origin                               | : PRC                                                                                                                                                                                                                                                                                                                                                                                                                                                                                                                              |  |  |
| Engraving color                                 | : Natural (Product color), Light gray/silver                                                                                                                                                                                                                                                                                                                                                                                                                                                                                       |  |  |
| Default print option                            |                                                                                                                                                                                                                                                                                                                                                                                                                                                                                                                                    |  |  |
| Recommended decoration optior                   | •                                                                                                                                                                                                                                                                                                                                                                                                                                                                                                                                  |  |  |
| Default print<br>location                       | : front                                                                                                                                                                                                                                                                                                                                                                                                                                                                                                                            |  |  |
| Print width (mm)                                | : 30                                                                                                                                                                                                                                                                                                                                                                                                                                                                                                                               |  |  |
| Print height (mm                                | ):70                                                                                                                                                                                                                                                                                                                                                                                                                                                                                                                               |  |  |
| Print maximum<br>colours                        | : 4                                                                                                                                                                                                                                                                                                                                                                                                                                                                                                                                |  |  |
| Packaging info                                  | rmation                                                                                                                                                                                                                                                                                                                                                                                                                                                                                                                            |  |  |
| Blank product<br>individual<br>packing          | : Indiv. gift box + polybag + manual                                                                                                                                                                                                                                                                                                                                                                                                                                                                                               |  |  |
| Decorated<br>product<br>individual<br>packaging | : Indiv. gift box + polybag + manual                                                                                                                                                                                                                                                                                                                                                                                                                                                                                               |  |  |
| Blank product<br>weight incl.<br>packaging      | : 338 gram                                                                                                                                                                                                                                                                                                                                                                                                                                                                                                                         |  |  |
| Blank product<br>length incl.<br>packaging      | : 7,60 cm                                                                                                                                                                                                                                                                                                                                                                                                                                                                                                                          |  |  |