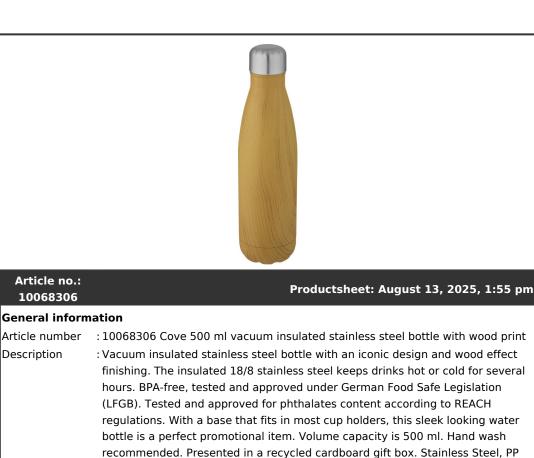

: 313 gram

Material

: Unbranded

: 27,00 cm

: 7,10 cm

: 284 gram

: Heather natural

: Stainless Steel, PP Plastic, Silicone Plastic