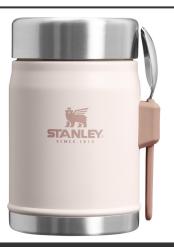

## Product Database

| Article no.:                                  | Productsheet: July 5, 2025, 8:03 am                                                                                                                                                                                                                                                                                                                                                                                                                                                                                                                                                                                                                                                                          |
|-----------------------------------------------|--------------------------------------------------------------------------------------------------------------------------------------------------------------------------------------------------------------------------------------------------------------------------------------------------------------------------------------------------------------------------------------------------------------------------------------------------------------------------------------------------------------------------------------------------------------------------------------------------------------------------------------------------------------------------------------------------------------|
| 10088141                                      |                                                                                                                                                                                                                                                                                                                                                                                                                                                                                                                                                                                                                                                                                                              |
| General inform                                |                                                                                                                                                                                                                                                                                                                                                                                                                                                                                                                                                                                                                                                                                                              |
| Article number                                | : 10088141 Stanley Legendary 400 ml food jar with spork                                                                                                                                                                                                                                                                                                                                                                                                                                                                                                                                                                                                                                                      |
| Description                                   | : The Stanley Legendary food jar with spork is the ultimate companion for meals<br>on the go, whether you're traveling or camping. Compact yet spacious, it offers<br>ample room for your favourite hot or cold dishes. The insulated lid features a<br>pressure-release valve, making it easy to open even with temperature changes.<br>Its wide-mouth design allows for effortless filling, pouring, and cleaning. Made<br>from durable stainless steel, it's top-rack dishwasher safe for quick and easy<br>maintenance. It also comes with a stainless steel spork that fits securely into<br>the side bracket, so you're always ready to enjoy your meal wherever you are.<br>Recycled stainless steel. |
| Brand                                         | : Stanley®                                                                                                                                                                                                                                                                                                                                                                                                                                                                                                                                                                                                                                                                                                   |
| Material                                      | : Recycled stainless steel                                                                                                                                                                                                                                                                                                                                                                                                                                                                                                                                                                                                                                                                                   |
| Colour                                        | : Light pink                                                                                                                                                                                                                                                                                                                                                                                                                                                                                                                                                                                                                                                                                                 |
| PMS color                                     | : 7604 U                                                                                                                                                                                                                                                                                                                                                                                                                                                                                                                                                                                                                                                                                                     |
| reference                                     |                                                                                                                                                                                                                                                                                                                                                                                                                                                                                                                                                                                                                                                                                                              |
| Length                                        | : 9,70 cm                                                                                                                                                                                                                                                                                                                                                                                                                                                                                                                                                                                                                                                                                                    |
| Width                                         | : 8,90 cm                                                                                                                                                                                                                                                                                                                                                                                                                                                                                                                                                                                                                                                                                                    |
| Height                                        | : 13,90 cm                                                                                                                                                                                                                                                                                                                                                                                                                                                                                                                                                                                                                                                                                                   |
| Weight                                        | : 340 gram                                                                                                                                                                                                                                                                                                                                                                                                                                                                                                                                                                                                                                                                                                   |
| Country of origin                             | : PRC                                                                                                                                                                                                                                                                                                                                                                                                                                                                                                                                                                                                                                                                                                        |
| Engraving color                               | : Light gray/silver                                                                                                                                                                                                                                                                                                                                                                                                                                                                                                                                                                                                                                                                                          |
| Default print option                          |                                                                                                                                                                                                                                                                                                                                                                                                                                                                                                                                                                                                                                                                                                              |
| Recommended<br>decoration<br>option           | : Laser engraving                                                                                                                                                                                                                                                                                                                                                                                                                                                                                                                                                                                                                                                                                            |
| Default print<br>location                     | : back                                                                                                                                                                                                                                                                                                                                                                                                                                                                                                                                                                                                                                                                                                       |
| Print width (mm)                              | : 25                                                                                                                                                                                                                                                                                                                                                                                                                                                                                                                                                                                                                                                                                                         |
| Print height<br>(mm)                          | : 55                                                                                                                                                                                                                                                                                                                                                                                                                                                                                                                                                                                                                                                                                                         |
| Print maximum<br>colours                      | :1                                                                                                                                                                                                                                                                                                                                                                                                                                                                                                                                                                                                                                                                                                           |
| Transport pack                                | ing                                                                                                                                                                                                                                                                                                                                                                                                                                                                                                                                                                                                                                                                                                          |
| Export carton                                 | : 4 PC                                                                                                                                                                                                                                                                                                                                                                                                                                                                                                                                                                                                                                                                                                       |
| Export carton weight                          | :1.6 kg                                                                                                                                                                                                                                                                                                                                                                                                                                                                                                                                                                                                                                                                                                      |
| Export carton<br>(Length x Width<br>x Height) | : 19.5 cm x 18.7 cm x 15.2 cm                                                                                                                                                                                                                                                                                                                                                                                                                                                                                                                                                                                                                                                                                |
| Statistical code                              | :96170000000000000000                                                                                                                                                                                                                                                                                                                                                                                                                                                                                                                                                                                                                                                                                        |