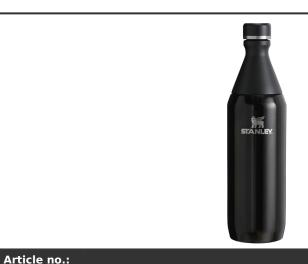

## Product Database

| Article no.:<br>10088290                      | Productsheet: June 17, 2025, 11:28 a                                                                                                                                                                                                                                                                                                                                                                                                                                                                                                                                                                                                                                                                                                             |
|-----------------------------------------------|--------------------------------------------------------------------------------------------------------------------------------------------------------------------------------------------------------------------------------------------------------------------------------------------------------------------------------------------------------------------------------------------------------------------------------------------------------------------------------------------------------------------------------------------------------------------------------------------------------------------------------------------------------------------------------------------------------------------------------------------------|
| General inform                                | ation                                                                                                                                                                                                                                                                                                                                                                                                                                                                                                                                                                                                                                                                                                                                            |
| Article number<br>Description                 | : 10088290 Stanley All Day Slim 600 ml water bottle<br>: The Stanley 600 ml All Day Slim water bottle is designed for all-day hydration,<br>combining convenience and performance. Made from 90% recycled stainless<br>steel, it features a two-piece opening—one for easy sipping and the other for<br>adding ice and hassle-free cleaning. The neck is crafted from single-wall<br>stainless steel with a plastic threaded collar and a secure compressed seal to<br>prevent leaks. The body has double-wall vacuum insulation, ensuring your<br>drinks stay at the perfect temperature for hours. Durable and thoughtfully<br>designed, it's the ideal bottle for staying refreshed wherever your day takes<br>you. Recycled stainless steel. |
| Brand                                         | : Stanley®                                                                                                                                                                                                                                                                                                                                                                                                                                                                                                                                                                                                                                                                                                                                       |
| Material                                      | : Recycled stainless steel                                                                                                                                                                                                                                                                                                                                                                                                                                                                                                                                                                                                                                                                                                                       |
| Colour                                        | : Shiny black                                                                                                                                                                                                                                                                                                                                                                                                                                                                                                                                                                                                                                                                                                                                    |
| Length                                        | : 7,30 cm                                                                                                                                                                                                                                                                                                                                                                                                                                                                                                                                                                                                                                                                                                                                        |
| Width                                         | : 7,30 cm                                                                                                                                                                                                                                                                                                                                                                                                                                                                                                                                                                                                                                                                                                                                        |
| Height                                        | : 26,40 cm                                                                                                                                                                                                                                                                                                                                                                                                                                                                                                                                                                                                                                                                                                                                       |
| Weight                                        | : 290 gram                                                                                                                                                                                                                                                                                                                                                                                                                                                                                                                                                                                                                                                                                                                                       |
| Country of origin                             | : PRC                                                                                                                                                                                                                                                                                                                                                                                                                                                                                                                                                                                                                                                                                                                                            |
| Engraving color                               | : Light gray/silver                                                                                                                                                                                                                                                                                                                                                                                                                                                                                                                                                                                                                                                                                                                              |
| Default print o                               | ption                                                                                                                                                                                                                                                                                                                                                                                                                                                                                                                                                                                                                                                                                                                                            |
| Recommended<br>decoration<br>option           | : Laser engraving                                                                                                                                                                                                                                                                                                                                                                                                                                                                                                                                                                                                                                                                                                                                |
| Default print<br>location                     | : wrap                                                                                                                                                                                                                                                                                                                                                                                                                                                                                                                                                                                                                                                                                                                                           |
| Print width (mm)                              | : 25                                                                                                                                                                                                                                                                                                                                                                                                                                                                                                                                                                                                                                                                                                                                             |
| Print height<br>(mm)                          | :100                                                                                                                                                                                                                                                                                                                                                                                                                                                                                                                                                                                                                                                                                                                                             |
| Print maximum<br>colours                      | :1                                                                                                                                                                                                                                                                                                                                                                                                                                                                                                                                                                                                                                                                                                                                               |
| Transport pack                                | ling                                                                                                                                                                                                                                                                                                                                                                                                                                                                                                                                                                                                                                                                                                                                             |
| Export carton                                 | : 8 PC                                                                                                                                                                                                                                                                                                                                                                                                                                                                                                                                                                                                                                                                                                                                           |
| Export carton<br>weight                       | : 3 kg                                                                                                                                                                                                                                                                                                                                                                                                                                                                                                                                                                                                                                                                                                                                           |
| Export carton<br>(Length x Width<br>x Height) | : 34 cm x 18 cm x 30 cm                                                                                                                                                                                                                                                                                                                                                                                                                                                                                                                                                                                                                                                                                                                          |
| Statistical code                              | :9617000000000000000000                                                                                                                                                                                                                                                                                                                                                                                                                                                                                                                                                                                                                                                                                                                          |
| Product specifi                               | c attributes                                                                                                                                                                                                                                                                                                                                                                                                                                                                                                                                                                                                                                                                                                                                     |
| Drinkware extra<br>features                   | : Leakproof                                                                                                                                                                                                                                                                                                                                                                                                                                                                                                                                                                                                                                                                                                                                      |