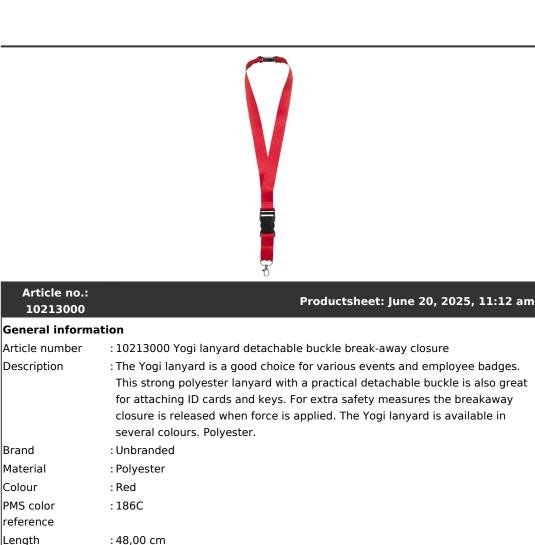

:12 kg

Print maximum

Default print option Recommended : So

: 2,50 cm

: 32 gram

: Screenprint

: both straps

: PRC