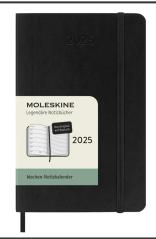

## Product Database

| Article no.:<br>10795890                      | Productsheet: May 1, 2025, 8:24 am                                                                                                                                                                                                                                                                                                                                                                                                                                                                                                                                                                                                                       |
|-----------------------------------------------|----------------------------------------------------------------------------------------------------------------------------------------------------------------------------------------------------------------------------------------------------------------------------------------------------------------------------------------------------------------------------------------------------------------------------------------------------------------------------------------------------------------------------------------------------------------------------------------------------------------------------------------------------------|
| General inform                                | ation                                                                                                                                                                                                                                                                                                                                                                                                                                                                                                                                                                                                                                                    |
| Article number                                | : 10795890 Moleskine soft cover 12 month weekly PK planner - German                                                                                                                                                                                                                                                                                                                                                                                                                                                                                                                                                                                      |
| Description                                   | : Dated from January to December 2025, the Moleskine soft cover German 12-<br>month weekly pocket size planner shows the whole week at a glance, while also<br>providing yearly and monthly snapshot pages for a broader overview of the<br>year, followed by pages for travel planning, ideas and goals. The days of each<br>week are shown on one side opposite a ruled page for tasks and notes. Features<br>ivory-coloured acid-free paper, a black elastic closure, a page ribbon marker, a<br>colour coordinated expandable inner pocket, and stickers for personal<br>customisation, as well as year stickers for the spine. FSC certified paper. |
| Brand                                         | : Moleskine                                                                                                                                                                                                                                                                                                                                                                                                                                                                                                                                                                                                                                              |
| Material                                      | : FSC certified paper                                                                                                                                                                                                                                                                                                                                                                                                                                                                                                                                                                                                                                    |
| Colour                                        | : Solid black                                                                                                                                                                                                                                                                                                                                                                                                                                                                                                                                                                                                                                            |
| Length                                        | : 14,00 cm                                                                                                                                                                                                                                                                                                                                                                                                                                                                                                                                                                                                                                               |
| Width                                         | : 9,00 cm                                                                                                                                                                                                                                                                                                                                                                                                                                                                                                                                                                                                                                                |
| Weight                                        | : 103 gram                                                                                                                                                                                                                                                                                                                                                                                                                                                                                                                                                                                                                                               |
| Country of origin                             | : PRC                                                                                                                                                                                                                                                                                                                                                                                                                                                                                                                                                                                                                                                    |
| Default print o                               | ption                                                                                                                                                                                                                                                                                                                                                                                                                                                                                                                                                                                                                                                    |
| Recommended<br>decoration<br>option           | : Embossing/Debossing                                                                                                                                                                                                                                                                                                                                                                                                                                                                                                                                                                                                                                    |
| Default print<br>location                     | : front                                                                                                                                                                                                                                                                                                                                                                                                                                                                                                                                                                                                                                                  |
| Print width (mm)                              | : 45                                                                                                                                                                                                                                                                                                                                                                                                                                                                                                                                                                                                                                                     |
| Print height<br>(mm)                          | :80                                                                                                                                                                                                                                                                                                                                                                                                                                                                                                                                                                                                                                                      |
| Print maximum<br>colours                      | :1                                                                                                                                                                                                                                                                                                                                                                                                                                                                                                                                                                                                                                                       |
| Transport pack                                | ing                                                                                                                                                                                                                                                                                                                                                                                                                                                                                                                                                                                                                                                      |
| Export carton                                 | : 48 PC                                                                                                                                                                                                                                                                                                                                                                                                                                                                                                                                                                                                                                                  |
| Export carton<br>weight                       | :6 kg                                                                                                                                                                                                                                                                                                                                                                                                                                                                                                                                                                                                                                                    |
| Export carton<br>(Length x Width<br>x Height) | : 22 cm x 18 cm x 32 cm                                                                                                                                                                                                                                                                                                                                                                                                                                                                                                                                                                                                                                  |
| Statistical code                              | :482010300000000000000                                                                                                                                                                                                                                                                                                                                                                                                                                                                                                                                                                                                                                   |
| Power                                         |                                                                                                                                                                                                                                                                                                                                                                                                                                                                                                                                                                                                                                                          |
| Battery operated                              | : No                                                                                                                                                                                                                                                                                                                                                                                                                                                                                                                                                                                                                                                     |
| Battery included                              | : No                                                                                                                                                                                                                                                                                                                                                                                                                                                                                                                                                                                                                                                     |