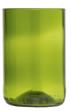

## **General information**

Article number : 11340561 Originalhome 280 ml drinking glass set

Description : Set of two 280 ml handcrafted drinking glassses made from upcycled wine

bottles from Zanzibar, Tanzania. The wine bottles are collected from hotels, restaurants, and bars, and then they are sorted, cleaned, and cut into different shapes and sizes. These drinking glassed are perfectly suited for any kind of drink, making them ideal for both everyday use and special occasions.

Delivered in a gift box. Recycled glass.

Brand : Originalhome Material : Recycled glass

Colour : Green
Length : 14,00 cm
Width : 7,00 cm
Height : 8,00 cm
Diameter : 7,00 cm
Weight : 440 gram
Country of origin : NETHERLANDS