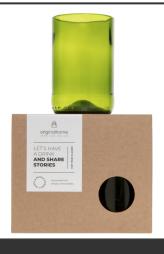

## **General information**

Article number : 11340561 Originalhome 280 ml drinking glass set

Description : Set of two 280 ml handcrafted drinking glassses made from upcycled wine

bottles from Zanzibar, Tanzania. The wine bottles are collected from hotels, restaurants, and bars, and then they are sorted, cleaned, and cut into different shapes and sizes. These drinking glassed are perfectly suited for any kind of drink, making them ideal for both everyday use and special occasions.

Delivered in a gift box. Recycled glass.

Brand : Originalhome Material : Recycled glass

Colour : Green
Length : 14,00 cm
Width : 7,00 cm
Height : 8,00 cm
Diameter : 7,00 cm
Weight : 440 gram
Country of origin : NETHERLANDS