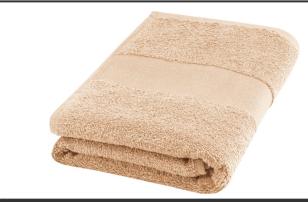

## Product Database

Article no

| Article no.:<br>11700102                      | Productsheet: May 17, 2025, 8:46 an                                                                                                                                                                                                                                                                                                                                                                                                                                                                                                                                                                                                                                                                                                                                                                                                 |
|-----------------------------------------------|-------------------------------------------------------------------------------------------------------------------------------------------------------------------------------------------------------------------------------------------------------------------------------------------------------------------------------------------------------------------------------------------------------------------------------------------------------------------------------------------------------------------------------------------------------------------------------------------------------------------------------------------------------------------------------------------------------------------------------------------------------------------------------------------------------------------------------------|
|                                               |                                                                                                                                                                                                                                                                                                                                                                                                                                                                                                                                                                                                                                                                                                                                                                                                                                     |
| General inform                                |                                                                                                                                                                                                                                                                                                                                                                                                                                                                                                                                                                                                                                                                                                                                                                                                                                     |
| Article number<br>Description                 | : 11700102 Charlotte 450 g/m <sup>2</sup> cotton towel 50x100 cm<br>: High quality and sustainable 450 g/m <sup>2</sup> towel that is delightfully thick, silky, and<br>super soft to the skin. This item is certified STANDARD 100 by OEKO-TEX®. It<br>guarantees that the textile product has been manufactured using sustainable<br>processes under environmentally friendly and socially responsible working<br>conditions and is free from harmful chemicals or synthetic materials. Available<br>in a variety of beautiful colours to refine any home or hotel bathroom. The towe<br>is dyed with a waterless dyeing process that reduces freshwater demand and<br>prevents the large volumes of polluted water that are typical of water-based<br>dyeing processes. Towel size: 50x100 cm. Made in Europe. Cotton, 450 g/m2. |
| Brand                                         | : Unbranded                                                                                                                                                                                                                                                                                                                                                                                                                                                                                                                                                                                                                                                                                                                                                                                                                         |
| Material                                      | : Cotton, 450 g/m2                                                                                                                                                                                                                                                                                                                                                                                                                                                                                                                                                                                                                                                                                                                                                                                                                  |
| Colour                                        | : Beige                                                                                                                                                                                                                                                                                                                                                                                                                                                                                                                                                                                                                                                                                                                                                                                                                             |
| Length                                        | : 100,00 cm                                                                                                                                                                                                                                                                                                                                                                                                                                                                                                                                                                                                                                                                                                                                                                                                                         |
| Width                                         | : 50,00 cm                                                                                                                                                                                                                                                                                                                                                                                                                                                                                                                                                                                                                                                                                                                                                                                                                          |
| Weight                                        | : 225 gram                                                                                                                                                                                                                                                                                                                                                                                                                                                                                                                                                                                                                                                                                                                                                                                                                          |
| Country of origin                             | I : BULGARIA                                                                                                                                                                                                                                                                                                                                                                                                                                                                                                                                                                                                                                                                                                                                                                                                                        |
| Default print o                               | ption                                                                                                                                                                                                                                                                                                                                                                                                                                                                                                                                                                                                                                                                                                                                                                                                                               |
| decoration<br>option                          | : Embroidery fixed                                                                                                                                                                                                                                                                                                                                                                                                                                                                                                                                                                                                                                                                                                                                                                                                                  |
| Default print<br>location                     | : above strap                                                                                                                                                                                                                                                                                                                                                                                                                                                                                                                                                                                                                                                                                                                                                                                                                       |
| Print width (mm)                              | ):70                                                                                                                                                                                                                                                                                                                                                                                                                                                                                                                                                                                                                                                                                                                                                                                                                                |
| Print height<br>(mm)                          | : 50                                                                                                                                                                                                                                                                                                                                                                                                                                                                                                                                                                                                                                                                                                                                                                                                                                |
| Print maximum<br>colours                      | :12                                                                                                                                                                                                                                                                                                                                                                                                                                                                                                                                                                                                                                                                                                                                                                                                                                 |
| Transport pack                                | cing                                                                                                                                                                                                                                                                                                                                                                                                                                                                                                                                                                                                                                                                                                                                                                                                                                |
| Export carton                                 | : 60 PC                                                                                                                                                                                                                                                                                                                                                                                                                                                                                                                                                                                                                                                                                                                                                                                                                             |
| Export carton<br>weight                       | :15 kg                                                                                                                                                                                                                                                                                                                                                                                                                                                                                                                                                                                                                                                                                                                                                                                                                              |
| Export carton<br>(Length x Width<br>x Height) | : 60 cm x 40 cm x 50 cm                                                                                                                                                                                                                                                                                                                                                                                                                                                                                                                                                                                                                                                                                                                                                                                                             |
| Statistical code                              | : 630260009000000000000                                                                                                                                                                                                                                                                                                                                                                                                                                                                                                                                                                                                                                                                                                                                                                                                             |
| Power                                         |                                                                                                                                                                                                                                                                                                                                                                                                                                                                                                                                                                                                                                                                                                                                                                                                                                     |
| Battery<br>operated                           | : No                                                                                                                                                                                                                                                                                                                                                                                                                                                                                                                                                                                                                                                                                                                                                                                                                                |
| Battery included                              | : No                                                                                                                                                                                                                                                                                                                                                                                                                                                                                                                                                                                                                                                                                                                                                                                                                                |
| Product specifi                               | ic attributes                                                                                                                                                                                                                                                                                                                                                                                                                                                                                                                                                                                                                                                                                                                                                                                                                       |
| -                                             | : Woven main label                                                                                                                                                                                                                                                                                                                                                                                                                                                                                                                                                                                                                                                                                                                                                                                                                  |