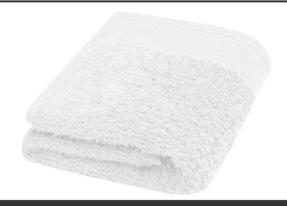

## **General information**

Article number : 11700401 Chloe 550 g/m² cotton towel 30x50 cm

Description : High quality and sustainable 550 g/m² towel that is delightfully thick, silky, and

super soft to the skin. This item is certified STANDARD 100 by OEKO-TEX®. It guarantees that the textile product has been manufactured using sustainable processes under environmentally friendly and socially responsible working conditions and is free from harmful chemicals or synthetic materials. Available in a variety of beautiful colours to refine any home or hotel bathroom. The towel is dyed with a waterless dyeing process that reduces freshwater demand and prevents the large volumes of polluted water that are typical of water-based dyeing processes. Towel size: 30x50 cm. Made in Europe. Cotton, 550 g/m2.

Brand : Seasons

Material : Cotton, 550 g/m2

Colour : White

Length : 50,00 cm

Width : 30,00 cm

Weight : 80 gram

Country of origin : BULGARIA