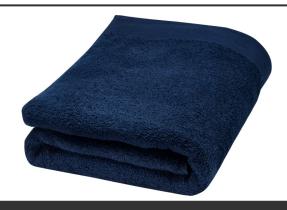

## **General information**

Article number : 11700655 Ellie 550 g/m² cotton towel 70x140 cm

Description: High quality and sustainable 550 g/m² towel that is delightfully thick, silky, and

super soft to the skin. This item is certified STANDARD 100 by OEKO-TEX®. It guarantees that the textile product has been manufactured using sustainable processes under environmentally friendly and socially responsible working conditions and is free from harmful chemicals or synthetic materials. Available in a variety of beautiful colours to refine any home or hotel bathroom. The towel is dyed with a waterless dyeing process that reduces freshwater demand and prevents the large volumes of polluted water that are typical of water-based dyeing processes. Towel size: 70x140 cm. Made in Europe. Cotton, 550 g/m2.

Brand : Seasons

Material: Cotton, 550 g/m2

Colour : Navy
Length : 140,00 cm
Width : 70,00 cm
Weight : 539 gram
Country of origin : BULGARIA