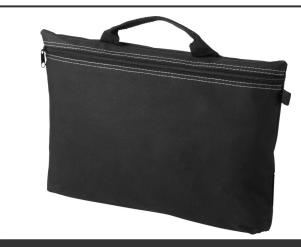

## Product Database

| Article no.:                                    | Productsheet: May 5, 2025, 11:47 am                                                                                                                                                                                                                                                                                                                                                                                                                           |  |  |
|-------------------------------------------------|---------------------------------------------------------------------------------------------------------------------------------------------------------------------------------------------------------------------------------------------------------------------------------------------------------------------------------------------------------------------------------------------------------------------------------------------------------------|--|--|
| 11943400                                        | tion                                                                                                                                                                                                                                                                                                                                                                                                                                                          |  |  |
| General information                             |                                                                                                                                                                                                                                                                                                                                                                                                                                                               |  |  |
| Article number                                  | : 11943400 Orlando conference bag 3L                                                                                                                                                                                                                                                                                                                                                                                                                          |  |  |
| Description                                     | : The Orlando conference bag is a product that thanks to the large print area<br>can easily steal the show at any conference, trade fair or other events.<br>Orlando is made of strong, versatile 600D polyester, closes and opens with a<br>zipper and has a convenient pen loop on the bag's exterior. It offers enough<br>space to store papers of up to A4 size and, besides this, the bag is easy to<br>carry using the carry handle. 600D of Polyester. |  |  |
| Brand                                           | : Unbranded                                                                                                                                                                                                                                                                                                                                                                                                                                                   |  |  |
| Material                                        | : 600D of Polyester                                                                                                                                                                                                                                                                                                                                                                                                                                           |  |  |
| Colour                                          | : Solid black                                                                                                                                                                                                                                                                                                                                                                                                                                                 |  |  |
| Length                                          | : 39,00 cm                                                                                                                                                                                                                                                                                                                                                                                                                                                    |  |  |
| Width                                           | : 3,50 cm                                                                                                                                                                                                                                                                                                                                                                                                                                                     |  |  |
| Height                                          | : 27,00 cm                                                                                                                                                                                                                                                                                                                                                                                                                                                    |  |  |
| Weight                                          | : 115 gram                                                                                                                                                                                                                                                                                                                                                                                                                                                    |  |  |
| Country of origin                               | : PRC                                                                                                                                                                                                                                                                                                                                                                                                                                                         |  |  |
| Default print option                            |                                                                                                                                                                                                                                                                                                                                                                                                                                                               |  |  |
| Recommended decoration option                   | : Screenprint                                                                                                                                                                                                                                                                                                                                                                                                                                                 |  |  |
| Default print<br>location                       | : front                                                                                                                                                                                                                                                                                                                                                                                                                                                       |  |  |
| Print width (mm)                                | : 310                                                                                                                                                                                                                                                                                                                                                                                                                                                         |  |  |
| Print height (mm)                               | :140                                                                                                                                                                                                                                                                                                                                                                                                                                                          |  |  |
| Print maximum<br>colours                        | : 4                                                                                                                                                                                                                                                                                                                                                                                                                                                           |  |  |
| Packaging information                           |                                                                                                                                                                                                                                                                                                                                                                                                                                                               |  |  |
| Blank product<br>multi packaging<br>level 1     | : Polybag                                                                                                                                                                                                                                                                                                                                                                                                                                                     |  |  |
| Qty blank product<br>multi packaging<br>level 1 | : 100 pcs                                                                                                                                                                                                                                                                                                                                                                                                                                                     |  |  |
| Decorated<br>product multi<br>packaging level 1 | : Polybag                                                                                                                                                                                                                                                                                                                                                                                                                                                     |  |  |
| Qty deco product<br>multi packaging<br>level 1  | : 100 pcs                                                                                                                                                                                                                                                                                                                                                                                                                                                     |  |  |
| Transport packi                                 | ng                                                                                                                                                                                                                                                                                                                                                                                                                                                            |  |  |
| Export carton                                   | : 100 PC                                                                                                                                                                                                                                                                                                                                                                                                                                                      |  |  |
| Export carton<br>weight                         | :12 kg                                                                                                                                                                                                                                                                                                                                                                                                                                                        |  |  |