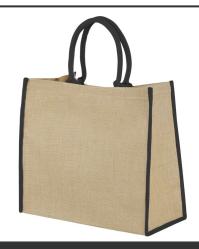

#### **General information**

Article number : 12018201 Harry coloured edge jute tote bag 25L

Description : The Harry tote bag with its playful coloured edges is the perfect elegent

addition for everyday use. Whether it is shopping, spending a day in the park or at the beach, this bag got it covered. The main compartment gives plenty of space to store all the essentials, and the hook & loop closure keeps the bag securely closed. Its 17 cm long handles make it convenient to carry by hand. Made in India and OEKO-Tex certified. Resistance up to 12 kg weight. Jute.

Brand : Unbranded

Material : Jute

Colour : Natural / Solid black

Length : 40,00 cm
Width : 20,00 cm
Height : 35,00 cm
Weight : 232 gram
Country of origin : INDIA