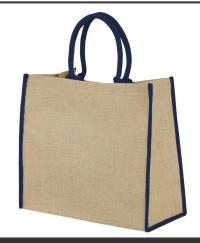

#### **General information**

Article number : 12018202 Harry coloured edge jute tote bag 25L

Description : The Harry tote bag with its playful coloured edges is the perfect elegent

addition for everyday use. Whether it is shopping, spending a day in the park or at the beach, this bag got it covered. The main compartment gives plenty of space to store all the essentials, and the hook & loop closure keeps the bag securely closed. Its 17 cm long handles make it convenient to carry by hand. Made in India and OEKO-Tex certified. Resistance up to 12 kg weight. Jute.

Brand : Unbranded

Material : Jute

Colour : Natural / Navy
Length : 40,00 cm
Width : 20,00 cm
Height : 35,00 cm
Weight : 232 gram
Country of origin : INDIA