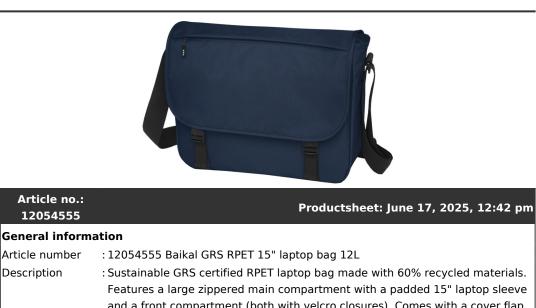

## Product Jatabas

Article no.:

12054555

Article number

Description

| Description                                  | Features a large zippered main compartment with a padded 15" laptop sleeve<br>and a front compartment (both with velcro closures). Comes with a cover flap<br>with a zippered pocket and with buckle closure. Features comfortable padded<br>and adjustable shoulder strap and trolley tunnel on the backside. 300D of GRS<br>certified recycled polyester. |
|----------------------------------------------|-------------------------------------------------------------------------------------------------------------------------------------------------------------------------------------------------------------------------------------------------------------------------------------------------------------------------------------------------------------|
| Brand                                        | : Elevate NXT                                                                                                                                                                                                                                                                                                                                               |
| Material                                     | : 300D of GRS certified recycled polyester                                                                                                                                                                                                                                                                                                                  |
| Colour                                       | : Navy                                                                                                                                                                                                                                                                                                                                                      |
| PMS color                                    | : 289C                                                                                                                                                                                                                                                                                                                                                      |
| reference                                    |                                                                                                                                                                                                                                                                                                                                                             |
| Length                                       | : 38,50 cm                                                                                                                                                                                                                                                                                                                                                  |
| Width                                        | : 12,00 cm                                                                                                                                                                                                                                                                                                                                                  |
| Height                                       | : 29,50 cm                                                                                                                                                                                                                                                                                                                                                  |
| Weight                                       | : 535 gram                                                                                                                                                                                                                                                                                                                                                  |
| Country of origin                            | : PRC                                                                                                                                                                                                                                                                                                                                                       |
| Default print op                             | tion                                                                                                                                                                                                                                                                                                                                                        |
| Recommended                                  | : Screenprint                                                                                                                                                                                                                                                                                                                                               |
| decoration option                            |                                                                                                                                                                                                                                                                                                                                                             |
| Default print                                | : flap                                                                                                                                                                                                                                                                                                                                                      |
| location                                     |                                                                                                                                                                                                                                                                                                                                                             |
| Print width (mm)                             |                                                                                                                                                                                                                                                                                                                                                             |
| Print height (mm)                            |                                                                                                                                                                                                                                                                                                                                                             |
| Print maximum<br>colours                     | :1                                                                                                                                                                                                                                                                                                                                                          |
| Packaging infor                              | mation                                                                                                                                                                                                                                                                                                                                                      |
| Blank product<br>individual packing          | : Individual polybag and manual                                                                                                                                                                                                                                                                                                                             |
| Decorated<br>product individual<br>packaging | : Individual polybag and manual                                                                                                                                                                                                                                                                                                                             |
| Transport packi                              | ng                                                                                                                                                                                                                                                                                                                                                          |
| Export carton                                | : 20 PC                                                                                                                                                                                                                                                                                                                                                     |
| Export carton<br>weight                      | : 12 kg                                                                                                                                                                                                                                                                                                                                                     |
| -                                            | : 48 cm x 49 cm x 37 cm                                                                                                                                                                                                                                                                                                                                     |
| -                                            | : 420292919000000000000                                                                                                                                                                                                                                                                                                                                     |
| Power                                        |                                                                                                                                                                                                                                                                                                                                                             |
| Battery included                             | : No                                                                                                                                                                                                                                                                                                                                                        |
| Product specific                             | attributes                                                                                                                                                                                                                                                                                                                                                  |