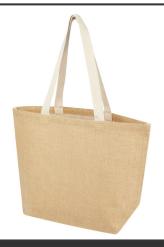

### **General information**

Article number : 12067406 Juta 300 g/m² jute tote bag 12L

Description : The Juta 12 litre tote bag is strong and wear-resistant and is made of 300 g/m²

laminated jute. This tote bag is build to last and can carry heavy, bigger items without a problem. The long woven cotton handles (30 x 2.5 cm) make it comfortable to wear, even when fully loaded. With the extra wide bottom there is plenty of space for shopping, weekend trips or carrying everyday essentials.

Made in India and OEKO-Tex certified. Jute, 300 g/m2.

Brand : Unbranded

Material : Jute, 300 g/m2

Colour : Natural / White

PMS color : 4655C

reference

Width : 48,00 cm
Height : 35,00 cm
Weight : 200 gram
Country of origin : INDIA