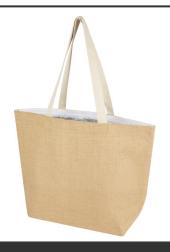

## **General information**

Article number : 12067506 Juta 300 g/m² jute cooler tote bag 12L

Description : The stylish Juta cooler tote bag is made of strong and wear-resistant laminated

jute. Features a large (12 litre) main compartment lined with food safe aluminium insulation and hook & loop topside closing, keeping beverages, refreshments and frozen products cool and shielded from outside influences for a longer period of time. The bag has long handles (30 x 2.5 cm) made from woven cotton and an extra wide bottom. Made in India and OEKO-TEX®