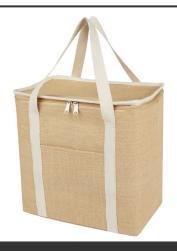

## **General information**

Article number : 12067606 Juta 300 g/m² jute cooler bag 19L

Description : The large Juta cooler bag is made of strong and wear-resistant laminated jute.

Features a large (19 litre) main compartment that can store six 1.5 litre bottles, lined with extra thick and food safe aluminium insulation to keep beverages, groceries and refreshments cool, dry and shielded for hours. The bag has a top zippered closure, front pocket, and 2 cotton woven carry handles (50 x 2.5cm). Made in India and OEKO-TEX® certified. Jute.

Brand : Unbranded

Material : Jute

Colour : Natural / White

PMS color : 4655C

reference

 Length
 : 32,00 cm

 Width
 : 19,00 cm

 Height
 : 32,00 cm