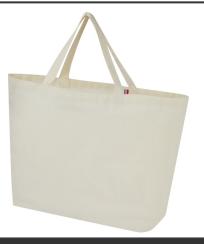

## Product Database

| Article no.:<br>12069606                      | Productsheet: July 26, 2025, 2:46 am                                                                                                                                                                                                                                                                                                                                                                                                                                                             |
|-----------------------------------------------|--------------------------------------------------------------------------------------------------------------------------------------------------------------------------------------------------------------------------------------------------------------------------------------------------------------------------------------------------------------------------------------------------------------------------------------------------------------------------------------------------|
| General informa                               | ation                                                                                                                                                                                                                                                                                                                                                                                                                                                                                            |
| Article number                                | : 12069606 Cannes 200 g/m2 recycled shopper tote bag 10L                                                                                                                                                                                                                                                                                                                                                                                                                                         |
| Description                                   | : This large capacity tote bag is made with the finest, 100% recycled materials.<br>It is constructed to use in everyday life, and suitable to carry around heavy<br>books or groceries. The 200 g/m <sup>2</sup> recycled cotton/polyester blend ensures<br>durability and reliability, giving the bag a resistance of up to 14kg weight. The<br>yarns originate in Asia, but the weaving, spinning and manufacturing is all<br>done in France. 45% Recycled cotton and 55% Recycled Polyester. |
| Brand                                         | : Unbranded                                                                                                                                                                                                                                                                                                                                                                                                                                                                                      |
| Material                                      | : 45% Recycled cotton and 55% Recycled Polyester                                                                                                                                                                                                                                                                                                                                                                                                                                                 |
| Colour                                        | : Natural                                                                                                                                                                                                                                                                                                                                                                                                                                                                                        |
| Length                                        | : 38,00 cm                                                                                                                                                                                                                                                                                                                                                                                                                                                                                       |
| Width                                         | : 43,50 cm                                                                                                                                                                                                                                                                                                                                                                                                                                                                                       |
| Height                                        | : 18,00 cm                                                                                                                                                                                                                                                                                                                                                                                                                                                                                       |
| Weight                                        | : 140 gram                                                                                                                                                                                                                                                                                                                                                                                                                                                                                       |
| Country of origin                             | : FRANCE                                                                                                                                                                                                                                                                                                                                                                                                                                                                                         |
| Default print op                              | tion                                                                                                                                                                                                                                                                                                                                                                                                                                                                                             |
| Recommended                                   | : Screenprint                                                                                                                                                                                                                                                                                                                                                                                                                                                                                    |
| decoration option                             |                                                                                                                                                                                                                                                                                                                                                                                                                                                                                                  |
| Default print                                 | : front                                                                                                                                                                                                                                                                                                                                                                                                                                                                                          |
| location                                      |                                                                                                                                                                                                                                                                                                                                                                                                                                                                                                  |
| Print width (mm)                              | : 280                                                                                                                                                                                                                                                                                                                                                                                                                                                                                            |
| Print height (mm)                             | : 280                                                                                                                                                                                                                                                                                                                                                                                                                                                                                            |
| Print maximum                                 | : 4                                                                                                                                                                                                                                                                                                                                                                                                                                                                                              |
| colours                                       |                                                                                                                                                                                                                                                                                                                                                                                                                                                                                                  |
| Transport packi                               | ng                                                                                                                                                                                                                                                                                                                                                                                                                                                                                               |
| Export carton                                 | : 120 PC                                                                                                                                                                                                                                                                                                                                                                                                                                                                                         |
| Export carton<br>weight                       | :19 kg                                                                                                                                                                                                                                                                                                                                                                                                                                                                                           |
| Export carton<br>(Length x Width x<br>Height) | : 60 cm x 40 cm x 40 cm                                                                                                                                                                                                                                                                                                                                                                                                                                                                          |
| Statistical code                              | : 420292989000000000000                                                                                                                                                                                                                                                                                                                                                                                                                                                                          |
| Power                                         |                                                                                                                                                                                                                                                                                                                                                                                                                                                                                                  |
| Battery operated                              | : No                                                                                                                                                                                                                                                                                                                                                                                                                                                                                             |
| Battery included                              |                                                                                                                                                                                                                                                                                                                                                                                                                                                                                                  |
| Product specific                              |                                                                                                                                                                                                                                                                                                                                                                                                                                                                                                  |
| With zipper                                   | : No                                                                                                                                                                                                                                                                                                                                                                                                                                                                                             |