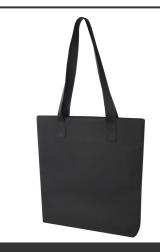

## **Product Database**

| Article no.:                                    | Productsheet: June 16, 2025, 6:11 pr                                                                                                                                                                                                                                                                                                                                                                                                                                                                  |  |
|-------------------------------------------------|-------------------------------------------------------------------------------------------------------------------------------------------------------------------------------------------------------------------------------------------------------------------------------------------------------------------------------------------------------------------------------------------------------------------------------------------------------------------------------------------------------|--|
| 12070690                                        |                                                                                                                                                                                                                                                                                                                                                                                                                                                                                                       |  |
| General information                             |                                                                                                                                                                                                                                                                                                                                                                                                                                                                                                       |  |
| Article number<br>Description                   | <ul> <li>: 12070690 Turner tote bag</li> <li>: The Turner tote bag is designed with highly durable and sustainable materials<br/>The outside is made with 51% GRS recycled PU plastic and the lining is made<br/>of 100% GRS recycled RPET. The tote features a dedicated laptop or tablet<br/>compartment and a zipped pocket for smaller items. This tote bag is made to<br/>last, and with its classic design and sturdy materials, it will become a<br/>favourite. PU GRS recycled PU.</li> </ul> |  |
| Brand                                           | : Unbranded                                                                                                                                                                                                                                                                                                                                                                                                                                                                                           |  |
| Material                                        | : PU GRS recycled PU                                                                                                                                                                                                                                                                                                                                                                                                                                                                                  |  |
| Colour                                          | : Solid black                                                                                                                                                                                                                                                                                                                                                                                                                                                                                         |  |
| Length                                          | : 38,00 cm                                                                                                                                                                                                                                                                                                                                                                                                                                                                                            |  |
| Width                                           | : 6,00 cm                                                                                                                                                                                                                                                                                                                                                                                                                                                                                             |  |
| Height                                          | : 42,00 cm                                                                                                                                                                                                                                                                                                                                                                                                                                                                                            |  |
| Weight                                          | : 350 gram                                                                                                                                                                                                                                                                                                                                                                                                                                                                                            |  |
| Country of origin                               | : PRC                                                                                                                                                                                                                                                                                                                                                                                                                                                                                                 |  |
| Default print opt                               | tion                                                                                                                                                                                                                                                                                                                                                                                                                                                                                                  |  |
| Recommended<br>decoration option                | : Embroidery fixed                                                                                                                                                                                                                                                                                                                                                                                                                                                                                    |  |
| Default print<br>location                       | : front                                                                                                                                                                                                                                                                                                                                                                                                                                                                                               |  |
| Print width (mm)                                | :99                                                                                                                                                                                                                                                                                                                                                                                                                                                                                                   |  |
| Print height (mm)                               | :99                                                                                                                                                                                                                                                                                                                                                                                                                                                                                                   |  |
| Print maximum<br>colours                        | :12                                                                                                                                                                                                                                                                                                                                                                                                                                                                                                   |  |
| Packaging inform                                | nation                                                                                                                                                                                                                                                                                                                                                                                                                                                                                                |  |
| Blank product<br>multi packaging<br>level 1     | : Polybag                                                                                                                                                                                                                                                                                                                                                                                                                                                                                             |  |
| Qty blank product<br>multi packaging<br>level 1 | : 20 pcs                                                                                                                                                                                                                                                                                                                                                                                                                                                                                              |  |
| Decorated product<br>multi packaging<br>level 1 | : Polybag                                                                                                                                                                                                                                                                                                                                                                                                                                                                                             |  |
| Qty deco product<br>multi packaging<br>level 1  | : 20 pcs                                                                                                                                                                                                                                                                                                                                                                                                                                                                                              |  |
| Transport packir                                | ng                                                                                                                                                                                                                                                                                                                                                                                                                                                                                                    |  |
| Export carton                                   | : 20 PC                                                                                                                                                                                                                                                                                                                                                                                                                                                                                               |  |
| Export carton<br>weight                         | :8 kg                                                                                                                                                                                                                                                                                                                                                                                                                                                                                                 |  |