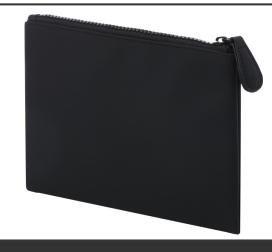

## Product Database

Antiala

weight

| Article no.:<br>12070990                        | Productsheet: July 23, 2025, 10:57 am                                                                                                                                                                                                                                                                                                                                                                                                                                                                 |  |  |
|-------------------------------------------------|-------------------------------------------------------------------------------------------------------------------------------------------------------------------------------------------------------------------------------------------------------------------------------------------------------------------------------------------------------------------------------------------------------------------------------------------------------------------------------------------------------|--|--|
| General informa                                 | ntion                                                                                                                                                                                                                                                                                                                                                                                                                                                                                                 |  |  |
| Article number                                  | : 12070990 Turner pouch                                                                                                                                                                                                                                                                                                                                                                                                                                                                               |  |  |
| Description                                     | : The Turner pouch is designed with highly durable and sustainable materials.<br>The outside is made with 51% GRS recycled PU plastic and the lining is made<br>of 100% GRS recycled RPET. This pouch is perfect to use as an extra pocket for<br>storing small items inside, and it can be used in combination with other bags<br>for better organisation of items. This pouch is made to last, and with its classic<br>design and sturdy materials, it will become a favourite. PU GRS recycled PU. |  |  |
| Brand                                           | : Unbranded                                                                                                                                                                                                                                                                                                                                                                                                                                                                                           |  |  |
| Material                                        | : PU GRS recycled PU                                                                                                                                                                                                                                                                                                                                                                                                                                                                                  |  |  |
| Colour                                          | : Solid black                                                                                                                                                                                                                                                                                                                                                                                                                                                                                         |  |  |
| Length                                          | : 20,00 cm                                                                                                                                                                                                                                                                                                                                                                                                                                                                                            |  |  |
| Height                                          | : 14,50 cm                                                                                                                                                                                                                                                                                                                                                                                                                                                                                            |  |  |
| Weight                                          | : 58 gram                                                                                                                                                                                                                                                                                                                                                                                                                                                                                             |  |  |
| Country of origin                               | : PRC                                                                                                                                                                                                                                                                                                                                                                                                                                                                                                 |  |  |
| Default print option                            |                                                                                                                                                                                                                                                                                                                                                                                                                                                                                                       |  |  |
| Recommended decoration option                   | : Embroidery fixed                                                                                                                                                                                                                                                                                                                                                                                                                                                                                    |  |  |
| Default print<br>location                       | : front                                                                                                                                                                                                                                                                                                                                                                                                                                                                                               |  |  |
| Print width (mm)                                | : 35                                                                                                                                                                                                                                                                                                                                                                                                                                                                                                  |  |  |
| Print height (mm)                               | : 35                                                                                                                                                                                                                                                                                                                                                                                                                                                                                                  |  |  |
| Print maximum colours                           | :5                                                                                                                                                                                                                                                                                                                                                                                                                                                                                                    |  |  |
| Packaging infor                                 | mation                                                                                                                                                                                                                                                                                                                                                                                                                                                                                                |  |  |
| Blank product<br>multi packaging<br>level 1     | : Polybag                                                                                                                                                                                                                                                                                                                                                                                                                                                                                             |  |  |
| Qty blank product<br>multi packaging<br>level 1 | : : 150 pcs                                                                                                                                                                                                                                                                                                                                                                                                                                                                                           |  |  |
| Decorated<br>product multi<br>packaging level 1 | : Polybag                                                                                                                                                                                                                                                                                                                                                                                                                                                                                             |  |  |
| Qty deco product<br>multi packaging<br>level 1  | : 150 pcs                                                                                                                                                                                                                                                                                                                                                                                                                                                                                             |  |  |
| Transport packi                                 | ng                                                                                                                                                                                                                                                                                                                                                                                                                                                                                                    |  |  |
| Export carton                                   | : 150 PC                                                                                                                                                                                                                                                                                                                                                                                                                                                                                              |  |  |
| Export carton                                   | :13 kg                                                                                                                                                                                                                                                                                                                                                                                                                                                                                                |  |  |
| - I                                             |                                                                                                                                                                                                                                                                                                                                                                                                                                                                                                       |  |  |