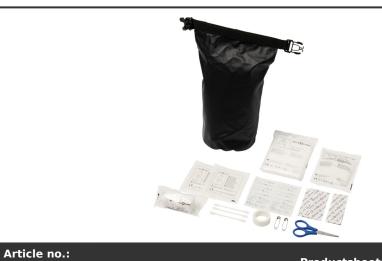

## Product Database

| 12200601                                           | Productsheet: July 16, 2025, 4:58 pr                                                                                                                                                                                                                                                                                                                                                                                                                                                                                                                                                                                                                                                                                                                                                                                                                                                                                                                                                      |
|----------------------------------------------------|-------------------------------------------------------------------------------------------------------------------------------------------------------------------------------------------------------------------------------------------------------------------------------------------------------------------------------------------------------------------------------------------------------------------------------------------------------------------------------------------------------------------------------------------------------------------------------------------------------------------------------------------------------------------------------------------------------------------------------------------------------------------------------------------------------------------------------------------------------------------------------------------------------------------------------------------------------------------------------------------|
| General inform                                     | ation                                                                                                                                                                                                                                                                                                                                                                                                                                                                                                                                                                                                                                                                                                                                                                                                                                                                                                                                                                                     |
| Article number<br>Description                      | : 12200601 Alexander 30-piece first aid waterproof bag<br>: Strong and durable tarpaulin waterproof bag with 30 pieces of first aid supplies.<br>The kit contains a pair of scissors (9 cm), 1 elastic bandage (4 metre x 6 cm), 2<br>dry swabs (5x5 cm), 6 skin cleansing swabs, 1 triangular bandage (136x96x96<br>cm), 1 adhesive tape (1.25 cm x 5 metre), 1 pair of gloves (5.5 g), 3 cotton pins<br>(8 cm), 2 safety pins (3.6 cm), and 12 plasters (7.2x1.9 cm). The roll-top closure<br>with plastic buckle ensures that the content is kept dry and safe. Great for<br>watersport and other outdoor activities. First aid kits will help you to perform a<br>simple wound treatment in order to reduce the secondary injuries. A first aid kit<br>is regarded as a medical device and is governed by 93/42/EEC, based on the<br>intended use: "diagnosis, prevention, monitoring, treatment or alleviation of<br>disease". This medical device belong to CLASS I, Is. Tarpaulin. |
| Brand                                              | : Unbranded                                                                                                                                                                                                                                                                                                                                                                                                                                                                                                                                                                                                                                                                                                                                                                                                                                                                                                                                                                               |
| Material                                           | : Tarpaulin                                                                                                                                                                                                                                                                                                                                                                                                                                                                                                                                                                                                                                                                                                                                                                                                                                                                                                                                                                               |
| Colour                                             | : Solid black                                                                                                                                                                                                                                                                                                                                                                                                                                                                                                                                                                                                                                                                                                                                                                                                                                                                                                                                                                             |
| Height                                             | : 28,00 cm                                                                                                                                                                                                                                                                                                                                                                                                                                                                                                                                                                                                                                                                                                                                                                                                                                                                                                                                                                                |
| Diameter                                           | : 12,00 cm                                                                                                                                                                                                                                                                                                                                                                                                                                                                                                                                                                                                                                                                                                                                                                                                                                                                                                                                                                                |
| Weight                                             | : 148 gram                                                                                                                                                                                                                                                                                                                                                                                                                                                                                                                                                                                                                                                                                                                                                                                                                                                                                                                                                                                |
| Country of origin                                  | : PRC                                                                                                                                                                                                                                                                                                                                                                                                                                                                                                                                                                                                                                                                                                                                                                                                                                                                                                                                                                                     |
| Default print o                                    | ption                                                                                                                                                                                                                                                                                                                                                                                                                                                                                                                                                                                                                                                                                                                                                                                                                                                                                                                                                                                     |
| Recommended<br>decoration<br>option                | : Screenprint                                                                                                                                                                                                                                                                                                                                                                                                                                                                                                                                                                                                                                                                                                                                                                                                                                                                                                                                                                             |
| Default print<br>location                          | : front                                                                                                                                                                                                                                                                                                                                                                                                                                                                                                                                                                                                                                                                                                                                                                                                                                                                                                                                                                                   |
| Print width (mm)                                   | : 130                                                                                                                                                                                                                                                                                                                                                                                                                                                                                                                                                                                                                                                                                                                                                                                                                                                                                                                                                                                     |
| Print height<br>(mm)                               | :100                                                                                                                                                                                                                                                                                                                                                                                                                                                                                                                                                                                                                                                                                                                                                                                                                                                                                                                                                                                      |
| Print maximum<br>colours                           | :1                                                                                                                                                                                                                                                                                                                                                                                                                                                                                                                                                                                                                                                                                                                                                                                                                                                                                                                                                                                        |
| Packaging info                                     | rmation                                                                                                                                                                                                                                                                                                                                                                                                                                                                                                                                                                                                                                                                                                                                                                                                                                                                                                                                                                                   |
| Blank product<br>individual<br>packing             | : Individual polybag                                                                                                                                                                                                                                                                                                                                                                                                                                                                                                                                                                                                                                                                                                                                                                                                                                                                                                                                                                      |
| Blank product<br>multi packaging<br>level 1        | : Polybag                                                                                                                                                                                                                                                                                                                                                                                                                                                                                                                                                                                                                                                                                                                                                                                                                                                                                                                                                                                 |
| Qty blank<br>product multi<br>packaging level<br>1 | : 24 pcs                                                                                                                                                                                                                                                                                                                                                                                                                                                                                                                                                                                                                                                                                                                                                                                                                                                                                                                                                                                  |