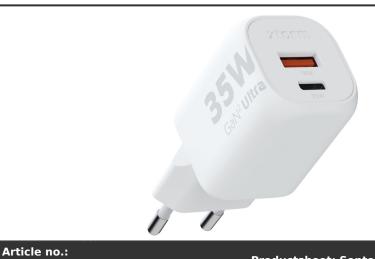

## Product Database

| 12439401                                      | Productsheet: September 12, 2025, 9:15 pm                                                                                                                                                                                                                                                                                                                                                                                                                                    |
|-----------------------------------------------|------------------------------------------------------------------------------------------------------------------------------------------------------------------------------------------------------------------------------------------------------------------------------------------------------------------------------------------------------------------------------------------------------------------------------------------------------------------------------|
| General informa                               | tion                                                                                                                                                                                                                                                                                                                                                                                                                                                                         |
| Article number                                | : 12439401 Xtorm XEC035 GaN <sup>2</sup> Ultra 35W wall charger                                                                                                                                                                                                                                                                                                                                                                                                              |
| Description                                   | : The 35W GaN <sup>2</sup> Ultra wall charger is designed to be more compact and powerful than ever before. With its compact design and dual-port functionality, this wall charger is perfect for your travels, office, or home. To reduce waste and contribute to a more sustainable future, the charger is made from 97% recycled plastic. Output: 1 USB-C 35W power delivery, and 1 USB-A 18W quick charge 3.0. Delivered with a user manual. GRS certified recycled ABS. |
| Brand                                         | : Xtorm                                                                                                                                                                                                                                                                                                                                                                                                                                                                      |
| Material                                      | : GRS certified recycled ABS                                                                                                                                                                                                                                                                                                                                                                                                                                                 |
| Colour                                        | : White                                                                                                                                                                                                                                                                                                                                                                                                                                                                      |
| Length                                        | : 7,80 cm                                                                                                                                                                                                                                                                                                                                                                                                                                                                    |
| Width                                         | : 3,60 cm                                                                                                                                                                                                                                                                                                                                                                                                                                                                    |
| Height                                        | : 3,20 cm                                                                                                                                                                                                                                                                                                                                                                                                                                                                    |
| Weight                                        | : 57 gram                                                                                                                                                                                                                                                                                                                                                                                                                                                                    |
| Country of origin                             | : PRC                                                                                                                                                                                                                                                                                                                                                                                                                                                                        |
| Engraving color                               | : Dark gray/brownish                                                                                                                                                                                                                                                                                                                                                                                                                                                         |
| Default print option                          |                                                                                                                                                                                                                                                                                                                                                                                                                                                                              |
| Recommended decoration option                 | : Laser engraving                                                                                                                                                                                                                                                                                                                                                                                                                                                            |
| Default print<br>location                     | : back                                                                                                                                                                                                                                                                                                                                                                                                                                                                       |
| Print width (mm)                              | : 30                                                                                                                                                                                                                                                                                                                                                                                                                                                                         |
| Print height (mm)                             | :15                                                                                                                                                                                                                                                                                                                                                                                                                                                                          |
| Print maximum<br>colours                      | :1                                                                                                                                                                                                                                                                                                                                                                                                                                                                           |
| Transport packii                              | ng                                                                                                                                                                                                                                                                                                                                                                                                                                                                           |
|                                               | :10 PC                                                                                                                                                                                                                                                                                                                                                                                                                                                                       |
|                                               | : 2 kg                                                                                                                                                                                                                                                                                                                                                                                                                                                                       |
| Export carton<br>(Length x Width x<br>Height) | : 17 cm x 24 cm x 19 cm                                                                                                                                                                                                                                                                                                                                                                                                                                                      |
| Statistical code                              | :850440609000000000000                                                                                                                                                                                                                                                                                                                                                                                                                                                       |
| Power                                         |                                                                                                                                                                                                                                                                                                                                                                                                                                                                              |
| Battery operated                              | : No                                                                                                                                                                                                                                                                                                                                                                                                                                                                         |
| Battery included                              |                                                                                                                                                                                                                                                                                                                                                                                                                                                                              |