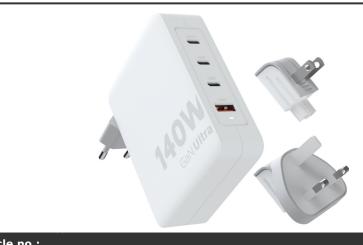

## Product Database

| Article no.:<br>12439701                      | Productsheet: September 12, 2025, 9:15 pm                                                                                                                                                                                                                                                                                                                                                                                                    |
|-----------------------------------------------|----------------------------------------------------------------------------------------------------------------------------------------------------------------------------------------------------------------------------------------------------------------------------------------------------------------------------------------------------------------------------------------------------------------------------------------------|
| General information                           |                                                                                                                                                                                                                                                                                                                                                                                                                                              |
| Article number                                | : 12439701 Xtorm XVC2140 GaN Ultra 140W travel charger with 240W USB-C PD cable                                                                                                                                                                                                                                                                                                                                                              |
| Description                                   | : The 140W GaN Ultra travel charger is designed to be more compact and<br>powerful than ever before. With its compact design and dual-port functionality,<br>this travel charger is perfect for your travels, office, or home. With the<br>included EU, UK, and US, AC plug options and the 240W USB-C PD cable (2<br>metres), you have everything you need to charge your devices all over the<br>world!. Recycled ABS Plastic, PC Plastic. |
| Brand                                         | : Xtorm                                                                                                                                                                                                                                                                                                                                                                                                                                      |
| Material                                      | : Recycled ABS Plastic, PC Plastic                                                                                                                                                                                                                                                                                                                                                                                                           |
| Colour                                        | : White                                                                                                                                                                                                                                                                                                                                                                                                                                      |
| Length                                        | : 7,60 cm                                                                                                                                                                                                                                                                                                                                                                                                                                    |
| Width                                         | : 3,10 cm                                                                                                                                                                                                                                                                                                                                                                                                                                    |
| Height                                        | : 9,60 cm                                                                                                                                                                                                                                                                                                                                                                                                                                    |
| Weight                                        | : 472 gram                                                                                                                                                                                                                                                                                                                                                                                                                                   |
| Country of origin                             | : PRC                                                                                                                                                                                                                                                                                                                                                                                                                                        |
| Engraving color                               | : Dark gray/brownish                                                                                                                                                                                                                                                                                                                                                                                                                         |
| Default print option                          |                                                                                                                                                                                                                                                                                                                                                                                                                                              |
| Recommended decoration option                 | : Laser engraving                                                                                                                                                                                                                                                                                                                                                                                                                            |
| Default print<br>location                     | : back                                                                                                                                                                                                                                                                                                                                                                                                                                       |
| Print width (mm)                              | : 60                                                                                                                                                                                                                                                                                                                                                                                                                                         |
| Print height (mm)                             | : 55                                                                                                                                                                                                                                                                                                                                                                                                                                         |
| Print maximum<br>colours                      | :1                                                                                                                                                                                                                                                                                                                                                                                                                                           |
| Transport packii                              | ng                                                                                                                                                                                                                                                                                                                                                                                                                                           |
| Export carton                                 | : 10 PC                                                                                                                                                                                                                                                                                                                                                                                                                                      |
| Export carton<br>weight                       | :6 kg                                                                                                                                                                                                                                                                                                                                                                                                                                        |
| Export carton<br>(Length x Width x<br>Height) | : 25 cm x 19 cm x 29 cm                                                                                                                                                                                                                                                                                                                                                                                                                      |
| Statistical code                              | :850440609000000000000                                                                                                                                                                                                                                                                                                                                                                                                                       |
| Power                                         |                                                                                                                                                                                                                                                                                                                                                                                                                                              |
| Battery operated                              | : No                                                                                                                                                                                                                                                                                                                                                                                                                                         |
| Battery included                              | : No                                                                                                                                                                                                                                                                                                                                                                                                                                         |