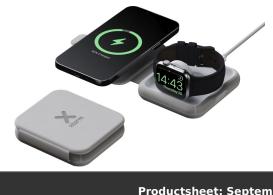

## Product Database

Article no.:

9.22

| 12440482                                      | Productsheet: September 12, 2025, 9:22 pr                                                                                                                                                                                                                                                                                                                                                                                                                                                                    |
|-----------------------------------------------|--------------------------------------------------------------------------------------------------------------------------------------------------------------------------------------------------------------------------------------------------------------------------------------------------------------------------------------------------------------------------------------------------------------------------------------------------------------------------------------------------------------|
| General informa                               | tion                                                                                                                                                                                                                                                                                                                                                                                                                                                                                                         |
| Article number<br>Description                 | : 12440482 Xtorm XWF21 15W foldable 2-in-1 wireless travel charger<br>: With this compact, foldable and elegant wireless magnetic travel charger you<br>can charge your iPhone and Apple Watch at the same time! Ideal for charging<br>at home, at the office or during an overnight trip. Features 1 magnetic wireless<br>charging pad (15W), and 1 iWatch charger (3W). Input: USB-C 27W power<br>delivery. Delivered with a 1 metre USB-C power delivery cable, and a user<br>manual. PU Plastic leather. |
| Brand                                         | : Xtorm                                                                                                                                                                                                                                                                                                                                                                                                                                                                                                      |
| Material                                      | : PU Plastic leather                                                                                                                                                                                                                                                                                                                                                                                                                                                                                         |
| Colour                                        | : Grey                                                                                                                                                                                                                                                                                                                                                                                                                                                                                                       |
| PMS color<br>reference                        | : 432C                                                                                                                                                                                                                                                                                                                                                                                                                                                                                                       |
| Length                                        | : 9,40 cm                                                                                                                                                                                                                                                                                                                                                                                                                                                                                                    |
| Width                                         | : 8,20 cm                                                                                                                                                                                                                                                                                                                                                                                                                                                                                                    |
| Height                                        | : 2,10 cm                                                                                                                                                                                                                                                                                                                                                                                                                                                                                                    |
| Weight                                        | : 162 gram                                                                                                                                                                                                                                                                                                                                                                                                                                                                                                   |
| Country of origin                             | : PRC                                                                                                                                                                                                                                                                                                                                                                                                                                                                                                        |
| Engraving color                               | : Dark gray/brownish                                                                                                                                                                                                                                                                                                                                                                                                                                                                                         |
| Default print op                              | tion                                                                                                                                                                                                                                                                                                                                                                                                                                                                                                         |
| Recommended decoration option                 | : Laser engraving                                                                                                                                                                                                                                                                                                                                                                                                                                                                                            |
| Default print<br>location                     | : inside                                                                                                                                                                                                                                                                                                                                                                                                                                                                                                     |
| Print maximum<br>colours                      | :1                                                                                                                                                                                                                                                                                                                                                                                                                                                                                                           |
| Transport packi                               | ng                                                                                                                                                                                                                                                                                                                                                                                                                                                                                                           |
| Export carton                                 | : 40 PC                                                                                                                                                                                                                                                                                                                                                                                                                                                                                                      |
| Export carton<br>weight                       | : 12 kg                                                                                                                                                                                                                                                                                                                                                                                                                                                                                                      |
| Export carton<br>(Length x Width x<br>Height) | : 36 cm x 27 cm x 46 cm                                                                                                                                                                                                                                                                                                                                                                                                                                                                                      |
| Statistical code                              | :8504409590000000000000                                                                                                                                                                                                                                                                                                                                                                                                                                                                                      |
| Power                                         |                                                                                                                                                                                                                                                                                                                                                                                                                                                                                                              |
| Battery operated                              | : No                                                                                                                                                                                                                                                                                                                                                                                                                                                                                                         |
| Battery included                              | : No                                                                                                                                                                                                                                                                                                                                                                                                                                                                                                         |