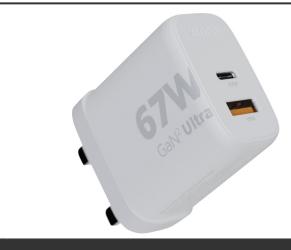

## Product Database

| Article no.:<br>12440701                      | Productsheet: September 12, 2025, 9:22 pm                                                                                                                                                                                                                                                                                                                                                                                                                                                            |
|-----------------------------------------------|------------------------------------------------------------------------------------------------------------------------------------------------------------------------------------------------------------------------------------------------------------------------------------------------------------------------------------------------------------------------------------------------------------------------------------------------------------------------------------------------------|
| General information                           |                                                                                                                                                                                                                                                                                                                                                                                                                                                                                                      |
| Article number                                | : 12440701 Xtorm XEC067G GaN <sup>2</sup> Ultra 67W wall charger - UK plug                                                                                                                                                                                                                                                                                                                                                                                                                           |
| Description                                   | : The 67W GaN <sup>2</sup> Ultra wall charger with UK plug is designed to be more compact<br>and powerful than ever before. With its compact design and dual-port<br>functionality, this wall charger is perfect for your travels, office, or home. To<br>reduce waste and contribute to a more sustainable future, the charger is made<br>from 97% recycled plastic. Output: 1 USB-C 67W power delivery, and 1 USB-A<br>18W quick charge. Delivered with a user manual. GRS certified recycled ABS. |
| Brand                                         | : Xtorm                                                                                                                                                                                                                                                                                                                                                                                                                                                                                              |
| Material                                      | : GRS certified recycled ABS                                                                                                                                                                                                                                                                                                                                                                                                                                                                         |
| Colour                                        | : White                                                                                                                                                                                                                                                                                                                                                                                                                                                                                              |
| Length                                        | : 7,80 cm                                                                                                                                                                                                                                                                                                                                                                                                                                                                                            |
| Width                                         | : 3,60 cm                                                                                                                                                                                                                                                                                                                                                                                                                                                                                            |
| Height                                        | : 3,20 cm                                                                                                                                                                                                                                                                                                                                                                                                                                                                                            |
| Weight                                        | : 57 gram                                                                                                                                                                                                                                                                                                                                                                                                                                                                                            |
| Country of origin                             | : PRC                                                                                                                                                                                                                                                                                                                                                                                                                                                                                                |
| Engraving color                               | : Dark gray/brownish                                                                                                                                                                                                                                                                                                                                                                                                                                                                                 |
| Default print op                              | tion                                                                                                                                                                                                                                                                                                                                                                                                                                                                                                 |
| Recommended decoration option                 |                                                                                                                                                                                                                                                                                                                                                                                                                                                                                                      |
| Default print<br>location                     | : back                                                                                                                                                                                                                                                                                                                                                                                                                                                                                               |
| Print width (mm)                              | : 35                                                                                                                                                                                                                                                                                                                                                                                                                                                                                                 |
| Print height (mm)                             | : 25                                                                                                                                                                                                                                                                                                                                                                                                                                                                                                 |
| Print maximum<br>colours                      | :1                                                                                                                                                                                                                                                                                                                                                                                                                                                                                                   |
| Transport packing                             |                                                                                                                                                                                                                                                                                                                                                                                                                                                                                                      |
| Export carton                                 | : 40 PC                                                                                                                                                                                                                                                                                                                                                                                                                                                                                              |
| Export carton<br>weight                       | :8 kg                                                                                                                                                                                                                                                                                                                                                                                                                                                                                                |
| Export carton<br>(Length x Width x<br>Height) | : 23 cm x 18 cm x 18 cm                                                                                                                                                                                                                                                                                                                                                                                                                                                                              |
| Statistical code                              | :8504406090000000000000                                                                                                                                                                                                                                                                                                                                                                                                                                                                              |
| Power                                         |                                                                                                                                                                                                                                                                                                                                                                                                                                                                                                      |
| Battery operated                              | : No                                                                                                                                                                                                                                                                                                                                                                                                                                                                                                 |
| Battery included                              | : No                                                                                                                                                                                                                                                                                                                                                                                                                                                                                                 |