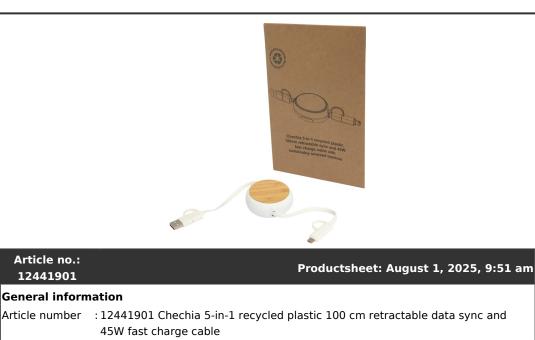

# rodu

Description : The Chechia 5-in-1 retractable data sync and 45W fast charge cable is made from recycled plastic accented with responsibly sourced bamboo. The cable features USB-A and a Type-C input connectors combined with a 2-in-1 Type-C and Lightning/Micro USB combi output connector. USB-C to USB-C provides a power output of max 45W, USB-A to USB-C max 24W, and all other connection options max 15W. Compatible with both CarPlay and Android Auto, and it also features a built-in phone stand for added convenience. Whether you're at home, in the office, or on the move, the Chechia cable delivers performance and style in one compact package. Cable length: 100 cm. FSC certified bamboo, Recycled ABS Plastic.

# Brand: UnbrandedMaterial: FSC certified bamboo, Recycled ABS PlasticColour: WhiteLength: 100,00 cmHeight: 2,20 cm