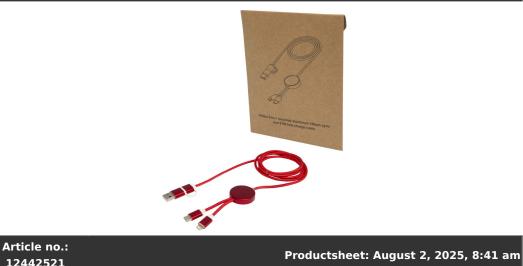

## **Product Database**

| 12442521                                        | ······································                                                                                                                                                                                                                                                                                                                                                                                                                                                                                                                                                                   |  |  |
|-------------------------------------------------|----------------------------------------------------------------------------------------------------------------------------------------------------------------------------------------------------------------------------------------------------------------------------------------------------------------------------------------------------------------------------------------------------------------------------------------------------------------------------------------------------------------------------------------------------------------------------------------------------------|--|--|
| General inform                                  | ation                                                                                                                                                                                                                                                                                                                                                                                                                                                                                                                                                                                                    |  |  |
| Article number                                  | : 12442521 Alasia 5-in-1 recycled aluminium and plastic 150 cm data sync and 27W fast charge cable                                                                                                                                                                                                                                                                                                                                                                                                                                                                                                       |  |  |
| Description                                     | <ul> <li>: The Alasia 5-in-1 data sync and 27W fast charge cable is made from sleek and durable recycled aluminium and recycled plastic. The cable features USB-A and a Type-C input connectors combined with a Type-C and a Lightning/Micro USB combi output connector. USB-A to USB-C provides a power output of max 27W, and all other connection options max 15W. Compatible with both CarPlay and Android Auto. Whether you're at home, in the office, or on the move, the Alasia cable delivers performance and style in one compact package. Cable length: 150 cm. Recycled Aluminium.</li> </ul> |  |  |
| Brand                                           | : Unbranded                                                                                                                                                                                                                                                                                                                                                                                                                                                                                                                                                                                              |  |  |
| Material                                        | :Recycled Aluminium                                                                                                                                                                                                                                                                                                                                                                                                                                                                                                                                                                                      |  |  |
| Colour                                          | :Red                                                                                                                                                                                                                                                                                                                                                                                                                                                                                                                                                                                                     |  |  |
| PMS color<br>reference                          | :186c                                                                                                                                                                                                                                                                                                                                                                                                                                                                                                                                                                                                    |  |  |
| Length                                          | : 150,00 cm                                                                                                                                                                                                                                                                                                                                                                                                                                                                                                                                                                                              |  |  |
| Diameter                                        | : 0,80 cm                                                                                                                                                                                                                                                                                                                                                                                                                                                                                                                                                                                                |  |  |
| Weight                                          | : 30 gram                                                                                                                                                                                                                                                                                                                                                                                                                                                                                                                                                                                                |  |  |
| Country of origin                               | : PRC                                                                                                                                                                                                                                                                                                                                                                                                                                                                                                                                                                                                    |  |  |
| Engraving color                                 | : White                                                                                                                                                                                                                                                                                                                                                                                                                                                                                                                                                                                                  |  |  |
| Default print o                                 | ption                                                                                                                                                                                                                                                                                                                                                                                                                                                                                                                                                                                                    |  |  |
| Recommended<br>decoration<br>option             | : Laser engraving                                                                                                                                                                                                                                                                                                                                                                                                                                                                                                                                                                                        |  |  |
| Default print<br>location                       | : front                                                                                                                                                                                                                                                                                                                                                                                                                                                                                                                                                                                                  |  |  |
| Print maximum<br>colours                        | :1                                                                                                                                                                                                                                                                                                                                                                                                                                                                                                                                                                                                       |  |  |
| Packaging info                                  | rmation                                                                                                                                                                                                                                                                                                                                                                                                                                                                                                                                                                                                  |  |  |
| Blank product<br>individual<br>packing          | : Premium Envelope                                                                                                                                                                                                                                                                                                                                                                                                                                                                                                                                                                                       |  |  |
| Decorated<br>product<br>individual<br>packaging | : Premium Envelope                                                                                                                                                                                                                                                                                                                                                                                                                                                                                                                                                                                       |  |  |
| Transport pack                                  | ing                                                                                                                                                                                                                                                                                                                                                                                                                                                                                                                                                                                                      |  |  |
| Export carton                                   | : 200 PC                                                                                                                                                                                                                                                                                                                                                                                                                                                                                                                                                                                                 |  |  |
| Inner carton                                    | :100 PC                                                                                                                                                                                                                                                                                                                                                                                                                                                                                                                                                                                                  |  |  |
| Export carton                                   | :14 kg                                                                                                                                                                                                                                                                                                                                                                                                                                                                                                                                                                                                   |  |  |
| 1                                               |                                                                                                                                                                                                                                                                                                                                                                                                                                                                                                                                                                                                          |  |  |