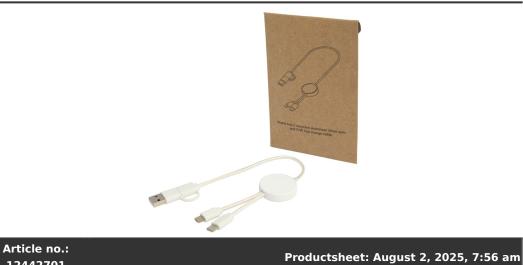

## Product Database

| a Type-C and a Lightning/Micro USB combi output connector. USB-A to USB-C provides a power output of max 27W, and all other connection options max 15W. Compatible with both CarPlay and Android Auto. Whether you're at home                                                                                                                                                                                                                                                                                                                                                                                                                                                                                                                                                                                                                                                                                                                                                                                                                                                                                                                                                                                                                                                                                                                                                                                                                                                                                                                                                                                                                                                                                                                                                                                                                                                                                                                                                                                                                                                                                                 | 12442701                    |                                                                                                                                                                                                                                                                                                                                                                                                            |
|-------------------------------------------------------------------------------------------------------------------------------------------------------------------------------------------------------------------------------------------------------------------------------------------------------------------------------------------------------------------------------------------------------------------------------------------------------------------------------------------------------------------------------------------------------------------------------------------------------------------------------------------------------------------------------------------------------------------------------------------------------------------------------------------------------------------------------------------------------------------------------------------------------------------------------------------------------------------------------------------------------------------------------------------------------------------------------------------------------------------------------------------------------------------------------------------------------------------------------------------------------------------------------------------------------------------------------------------------------------------------------------------------------------------------------------------------------------------------------------------------------------------------------------------------------------------------------------------------------------------------------------------------------------------------------------------------------------------------------------------------------------------------------------------------------------------------------------------------------------------------------------------------------------------------------------------------------------------------------------------------------------------------------------------------------------------------------------------------------------------------------|-----------------------------|------------------------------------------------------------------------------------------------------------------------------------------------------------------------------------------------------------------------------------------------------------------------------------------------------------------------------------------------------------------------------------------------------------|
| cable Description :: The Citala 5-in-1 data sync and 27W fast charge cable is made from recycled plastic. The cable features USB-A and a Type-C input connectors combined wit a Type-C and a Lightning/Micro USB combi output connector. USB-A to USB-C provides a power output of max 27W, and all other connection options max 15W. Compatible with both CarPlay and Android Auto. Whether you're at home in the office, or on the move, the Citala cable delivers performance and style in one compact package. Cable length: 30 cm. Recycled ABS Plastic. Brand : Unbranded Material : Recycled ABS Plastic Colour : White Length : 30,00 cm Height : 0,80 cm Diameter : 3,50 cm Weight : 20 gram Country of origin : PRC Default print option Recommended : Padprint decoration option Default print eption Recoding information Print maximum : 4 colours Packaging information Blank product : Premium Envelope individual packing Decorated : Premium Envelope product individual packaging Transport packling Export carton : 12 kg Weight Export carton : 12 | General inform              | ation                                                                                                                                                                                                                                                                                                                                                                                                      |
| plastic. The cable features USB-A and a Type-C input connectors combined wit<br>a Type-C and a Lightning/Micro USB combi output connector. USB-A to USB-C<br>provides a power output of max 27W, and all other connection options max<br>15W. Compatible with both CarPlay and Android Auto. Whether you're at home<br>in the office, or on the move, the Citala cable delivers performance and style in<br>one compact package. Cable length: 30 cm. Recycled ABS Plastic.           Brand         : Unbranded           Material         : Recycled ABS Plastic           Colour         : White           Length         : 30,00 cm           Height         : 0,80 cm           Diameter         : 3,50 cm           Weight         : 20 gram           Country of origin         : PRC           Default print option         Default print           Recommended         : Padprint           decoration option         Default print           Default print         : front           location         : Premium Envelope           individual         packaging           packaging         : Premium Envelope           individual         packaging           Transport packing         : Premium Envelope           individual         packaging           Transport packing         : Premium Envelope           Export carton         : 100 PC           Export carton                                                                                                                                                                                                                                                                                                                                                                                                                                                                                                                                                                                                                                                                                                                                          | Article number              |                                                                                                                                                                                                                                                                                                                                                                                                            |
| Material: Recycled ABS PlasticColour: WhiteLength: 30,00 cmHeight: 0,80 cmDiameter: 3,50 cmWeight: 20 gramCountry of origin: PRCDefault print optionRecommended: Padprintdecoration option:Default print: frontlocation:Print maximum: 4colours:Packaging informationBlank product: Premium Envelopeindividual<br>packing:Decorated: Premium Envelopeindividual<br>packaging:Export carton: 400 PCInner carton: 100 PCExport carton: 42 cm x 40 cm x 32 cm(Length x Width<br>x Height):                                                                                                                                                                                                                                                                                                                                                                                                                                                                                                                                                                                                                                                                                                                                                                                                                                                                                                                                                                                                                                                                                                                                                                                                                                                                                                                                                                                                                                                                                                                                                                                                                                       | Description                 | plastic. The cable features USB-A and a Type-C input connectors combined with<br>a Type-C and a Lightning/Micro USB combi output connector. USB-A to USB-C<br>provides a power output of max 27W, and all other connection options max<br>15W. Compatible with both CarPlay and Android Auto. Whether you're at home,<br>in the office, or on the move, the Citala cable delivers performance and style in |
| Colour: WhiteLength: 30,00 cmHeight: 0,80 cmDiameter: 3,50 cmWeight: 20 gramCountry of origin: PRCDefault print optionRecommended: Padprintdecoration option:Default print: frontlocation:Print maximum: 4colours:Packaging information:Blank product: Premium Envelopeindividual:packaging:Decorated: Premium Envelopeindividual:packaging:Transport pack:Export carton: 100 PCExport carton: 12 kgweight:Export carton <td: 32="" 40="" 42="" cm="" cm<="" td="" x="">(Length x Width:x Height):</td:>                                                                                                                                                                                                                                                                                                                                                                                                                                                                                                                                                                                                                                                                                                                                                                                                                                                                                                                                                                                                                                                                                                                                                                                                                                                                                                                                                                                                                                                                                                                                                                                                                      | Brand                       | : Unbranded                                                                                                                                                                                                                                                                                                                                                                                                |
| Length: 30,00 cmHeight: 0,80 cmDiameter: 3,50 cmWeight: 20 gramCountry of origin: PRCDefault print = PRCDefault print = Padprintdecoration option: PadprintDefault print: frontIccationPrint maximum: 4coloursPackaging informationBlank product: Premium Envelopeindividual:packaging:Transport packExport carton: 400 PCInner carton: 100 PCExport carton: 12 kgweight:Export carton: 42 cm x 40 cm x 32 cm(Length x Width:x Height):                                                                                                                                                                                                                                                                                                                                                                                                                                                                                                                                                                                                                                                                                                                                                                                                                                                                                                                                                                                                                                                                                                                                                                                                                                                                                                                                                                                                                                                                                                                                                                                                                                                                                       | Material                    | : Recycled ABS Plastic                                                                                                                                                                                                                                                                                                                                                                                     |
| Height:0.80 cmDiameter:3,50 cmWeight:20 gramCountry of origin:PRCDefault print ortion:PRCDefault print ortion:Protection optionDefault print:frontlocation:APrint maximum:4colours:Premium EnvelopeBlank product:Premium Envelopeindividual:Premium Envelopepackaging:Premium Envelopeproduct:Premium Envelopeindividual:Premium Envelopeproduct:Premium Envelopeproduct:IOO PCExport carton:12 kgweight:I 2 kg veightExport carton:42 cm x 40 cm x 32 cm(Length x Width:Vx Height):V                                                                                                                                                                                                                                                                                                                                                                                                                                                                                                                                                                                                                                                                                                                                                                                                                                                                                                                                                                                                                                                                                                                                                                                                                                                                                                                                                                                                                                                                                                                                                                                                                                         | Colour                      | : White                                                                                                                                                                                                                                                                                                                                                                                                    |
| Dameter3,50 cmWeight20 gramCountry of origin:PRCDefault print option                                                                                                                                                                                                                                                                                                                                                                                                                                                                                                                                                                                                                                                                                                                                                                                                                                                                                                                                                                                                                                                                                                                                                                                                                                                                                                                                                                                                                                                                                                                                                                                                                                                                                                                                                                                                                                                                                                                                                                                                                                                          | Length                      | : 30,00 cm                                                                                                                                                                                                                                                                                                                                                                                                 |
| Weight: 20 gramCountry of origin: PRCDefault print option:Recommended: Padprintdecoration option:Default print: frontlocation:Print maximum: 4colours:Packaging informationBlank product: Premium Envelopeindividualpacking:Decorated: Premium EnvelopeindividualpackagingTransport packingExport carton: 400 PCInner carton: 100 PCExport carton: 12 kgweightExport carton: 42 cm x 40 cm x 32 cm(Length x Widthx Height)                                                                                                                                                                                                                                                                                                                                                                                                                                                                                                                                                                                                                                                                                                                                                                                                                                                                                                                                                                                                                                                                                                                                                                                                                                                                                                                                                                                                                                                                                                                                                                                                                                                                                                    | Height                      | : 0,80 cm                                                                                                                                                                                                                                                                                                                                                                                                  |
| Country of origin : PRC<br>Default print option<br>Recommended : Padprint<br>decoration option<br>Default print : front<br>location<br>Print maximum : 4<br>colours<br>Packaging information<br>Blank product : Premium Envelope<br>individual<br>packing<br>Decorated : Premium Envelope<br>product<br>individual<br>packaging<br>Transport packimy<br>Export carton : 400 PC<br>Inner carton : 100 PC<br>Export carton : 12 kg<br>weight<br>Export carton : 42 cm x 40 cm x 32 cm<br>(Length x Width<br>x Height)                                                                                                                                                                                                                                                                                                                                                                                                                                                                                                                                                                                                                                                                                                                                                                                                                                                                                                                                                                                                                                                                                                                                                                                                                                                                                                                                                                                                                                                                                                                                                                                                           | Diameter                    | : 3,50 cm                                                                                                                                                                                                                                                                                                                                                                                                  |
| Default print option         Recommended       : Padprint         decoration option         Default print       : front         location         Print maximum       : 4         colours         Packaging information         Blank product       : Premium Envelope         individual         packing         Decorated       : Premium Envelope         product       : Promotecanon         individual       : Protecanon         packaging       : Protecanon         Export carton       : 400 PC         Inner carton       : 100 PC         Export carton       : 42 cm x 40 cm x 32 cm         (Length x Width       : Height)                                                                                                                                                                                                                                                                                                                                                                                                                                                                                                                                                                                                                                                                                                                                                                                                                                                                                                                                                                                                                                                                                                     | Weight                      | : 20 gram                                                                                                                                                                                                                                                                                                                                                                                                  |
| Recommended: Padprintdecoration optionDefault print: frontlocationPrint maximum: 4coloursPackaging informationBlank product: Premium EnvelopeindividualpackingDecorated: Premium EnvelopeproductindividualpackagingTransport packingExport carton: 400 PCInner carton: 100 PCExport carton: 12 kgweightExport carton: 42 cm x 40 cm x 32 cm(Length x Widthx Height)                                                                                                                                                                                                                                                                                                                                                                                                                                                                                                                                                                                                                                                                                                                                                                                                                                                                                                                                                                                                                                                                                                                                                                                                                                                                                                                                                                                                                                                                                                                                                                                                                                                                                                                                                           | Country of origin           | : PRC                                                                                                                                                                                                                                                                                                                                                                                                      |
| decoration optionDefault print: frontlocationPrint maximum: 4coloursPackaging informationBlank product: Premium EnvelopeindividualpackingDecorated: Premium Envelopeproduct:individualpackagingDecorated: Premium EnvelopeproductindividualpackagingTransport packingExport carton: 400 PCInner carton: 100 PCExport carton: 12 kgweightExport carton: 42 cm x 40 cm x 32 cm(Length x Widthx Height)                                                                                                                                                                                                                                                                                                                                                                                                                                                                                                                                                                                                                                                                                                                                                                                                                                                                                                                                                                                                                                                                                                                                                                                                                                                                                                                                                                                                                                                                                                                                                                                                                                                                                                                          | Default print op            | ption                                                                                                                                                                                                                                                                                                                                                                                                      |
| Default print: frontlocationPrint maximum: 4colours </td <td></td> <td></td>                                                                                                                                                                                                                                                                                                                                                                                                                                                                                                                                                                                                                                                                                                                                                                                                                                                                                                                                                                                                                                                                                                                                                                                                                                                                                                                                                                                                                                                                                                                                                                                                                                                                                                                                                                                                                                                                                                                                                                                                                                                  |                             |                                                                                                                                                                                                                                                                                                                                                                                                            |
| location Print maximum : 4 colours  Packaging information Blank product : Premium Envelope individual packing Decorated : Premium Envelope product individual packaging  Transport packing Export carton : 400 PC Inner carton : 100 PC Export carton : 12 kg weight Export carton : 42 cm x 40 cm x 32 cm (Length x Width x Height)                                                                                                                                                                                                                                                                                                                                                                                                                                                                                                                                                                                                                                                                                                                                                                                                                                                                                                                                                                                                                                                                                                                                                                                                                                                                                                                                                                                                                                                                                                                                                                                                                                                                                                                                                                                          | decoration optior           | 1                                                                                                                                                                                                                                                                                                                                                                                                          |
| colours Packaging information Blank product : Premium Envelope individual packing Decorated : Premium Envelope product individual packaging Transport packImg Export carton : 400 PC Inner carton : 100 PC Export carton : 12 kg weight Export carton : 42 cm x 40 cm x 32 cm (Length x Width x Height)                                                                                                                                                                                                                                                                                                                                                                                                                                                                                                                                                                                                                                                                                                                                                                                                                                                                                                                                                                                                                                                                                                                                                                                                                                                                                                                                                                                                                                                                                                                                                                                                                                                                                                                                                                                                                       | · ·                         | : front                                                                                                                                                                                                                                                                                                                                                                                                    |
| Blank product       : Premium Envelope         individual         packing         Decorated       : Premium Envelope         product         individual         packaging         Transport packing         Export carton       : 400 PC         Inner carton       : 100 PC         Export carton       : 12 kg         weight                                                                                                                                                                                                                                                                                                                                                                                                                                                                                                                                                                                                                                                                                                                                                                                                                                                                                                                                                                                                                                                                                                                                                                                                                                                                                                                                                                                                                                                                                                                                                                                                                                                                                                                                                                                               |                             | : 4                                                                                                                                                                                                                                                                                                                                                                                                        |
| Blank product       : Premium Envelope         individual         packing         Decorated       : Premium Envelope         product         individual         packaging         Transport packing         Export carton       : 400 PC         Inner carton       : 100 PC         Export carton       : 12 kg         weight         Export carton       : 42 cm x 40 cm x 32 cm         (Length x Width         x Height)                                                                                                                                                                                                                                                                                                                                                                                                                                                                                                                                                                                                                                                                                                                                                                                                                                                                                                                                                                                                                                                                                                                                                                                                                                                                                                                                                                                                                                                                                                                                                                                                                                                                                                 | Packaging info              | rmation                                                                                                                                                                                                                                                                                                                                                                                                    |
| product<br>individual<br>packaging<br><b>Transport packing</b><br>Export carton : 400 PC<br>Inner carton : 100 PC<br>Export carton : 12 kg<br>weight<br>Export carton : 42 cm x 40 cm x 32 cm<br>(Length x Width<br>x Height)                                                                                                                                                                                                                                                                                                                                                                                                                                                                                                                                                                                                                                                                                                                                                                                                                                                                                                                                                                                                                                                                                                                                                                                                                                                                                                                                                                                                                                                                                                                                                                                                                                                                                                                                                                                                                                                                                                 | Blank product<br>individual |                                                                                                                                                                                                                                                                                                                                                                                                            |
| Export carton : 400 PC<br>Inner carton : 100 PC<br>Export carton : 12 kg<br>weight<br>Export carton : 42 cm x 40 cm x 32 cm<br>(Length x Width<br>x Height)                                                                                                                                                                                                                                                                                                                                                                                                                                                                                                                                                                                                                                                                                                                                                                                                                                                                                                                                                                                                                                                                                                                                                                                                                                                                                                                                                                                                                                                                                                                                                                                                                                                                                                                                                                                                                                                                                                                                                                   | product<br>individual       | : Premium Envelope                                                                                                                                                                                                                                                                                                                                                                                         |
| Inner carton : 100 PC<br>Export carton : 12 kg<br>weight<br>Export carton : 42 cm x 40 cm x 32 cm<br>(Length x Width<br>x Height)                                                                                                                                                                                                                                                                                                                                                                                                                                                                                                                                                                                                                                                                                                                                                                                                                                                                                                                                                                                                                                                                                                                                                                                                                                                                                                                                                                                                                                                                                                                                                                                                                                                                                                                                                                                                                                                                                                                                                                                             | Transport pack              | ing                                                                                                                                                                                                                                                                                                                                                                                                        |
| Export carton : 12 kg<br>weight<br>Export carton : 42 cm x 40 cm x 32 cm<br>(Length x Width<br>x Height)                                                                                                                                                                                                                                                                                                                                                                                                                                                                                                                                                                                                                                                                                                                                                                                                                                                                                                                                                                                                                                                                                                                                                                                                                                                                                                                                                                                                                                                                                                                                                                                                                                                                                                                                                                                                                                                                                                                                                                                                                      | Export carton               | : 400 PC                                                                                                                                                                                                                                                                                                                                                                                                   |
| weight<br>Export carton : 42 cm x 40 cm x 32 cm<br>(Length x Width<br>x Height)                                                                                                                                                                                                                                                                                                                                                                                                                                                                                                                                                                                                                                                                                                                                                                                                                                                                                                                                                                                                                                                                                                                                                                                                                                                                                                                                                                                                                                                                                                                                                                                                                                                                                                                                                                                                                                                                                                                                                                                                                                               | Inner carton                | : 100 PC                                                                                                                                                                                                                                                                                                                                                                                                   |
| (Length x Width<br>x Height)                                                                                                                                                                                                                                                                                                                                                                                                                                                                                                                                                                                                                                                                                                                                                                                                                                                                                                                                                                                                                                                                                                                                                                                                                                                                                                                                                                                                                                                                                                                                                                                                                                                                                                                                                                                                                                                                                                                                                                                                                                                                                                  | 1 .                         | :12 kg                                                                                                                                                                                                                                                                                                                                                                                                     |
| Statistical code : 854442909000000000000                                                                                                                                                                                                                                                                                                                                                                                                                                                                                                                                                                                                                                                                                                                                                                                                                                                                                                                                                                                                                                                                                                                                                                                                                                                                                                                                                                                                                                                                                                                                                                                                                                                                                                                                                                                                                                                                                                                                                                                                                                                                                      | (Length x Width             | : 42 cm x 40 cm x 32 cm                                                                                                                                                                                                                                                                                                                                                                                    |
|                                                                                                                                                                                                                                                                                                                                                                                                                                                                                                                                                                                                                                                                                                                                                                                                                                                                                                                                                                                                                                                                                                                                                                                                                                                                                                                                                                                                                                                                                                                                                                                                                                                                                                                                                                                                                                                                                                                                                                                                                                                                                                                               | Statistical code            | : 854442909000000000000                                                                                                                                                                                                                                                                                                                                                                                    |