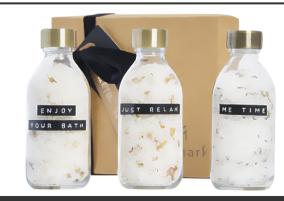

## Product Database

| Article no.:<br>12630601                      | Productsheet: August 1, 2025, 6:46 an                                                                                                                                                                                                                                                                                                                                                                                                                        |
|-----------------------------------------------|--------------------------------------------------------------------------------------------------------------------------------------------------------------------------------------------------------------------------------------------------------------------------------------------------------------------------------------------------------------------------------------------------------------------------------------------------------------|
| General information                           |                                                                                                                                                                                                                                                                                                                                                                                                                                                              |
| Article number<br>Description                 | : 12630601 Wellmark Just Relax 3-piece 200 ml bath salt gift set<br>: Gift set "Just Relax' with 3x 200 ml of bath salt from the Dead Sea in a clear<br>glass bottle with steel cap in brass colour. Each bottle has a different scent:<br>Roses, Lavender and Camomile. No bath at home? The bath salt can also be<br>used to refresh and relax tired feet. The perfect gift for every occasion for an<br>affordable price. Made in the Netherlands. Glass. |
| Brand                                         | : WELLmark                                                                                                                                                                                                                                                                                                                                                                                                                                                   |
| Material                                      | : Glass                                                                                                                                                                                                                                                                                                                                                                                                                                                      |
| Colour                                        | : Transparent clear                                                                                                                                                                                                                                                                                                                                                                                                                                          |
| Length                                        | : 18,50 cm                                                                                                                                                                                                                                                                                                                                                                                                                                                   |
| Width                                         | : 15,50 cm                                                                                                                                                                                                                                                                                                                                                                                                                                                   |
| Height                                        | : 6,00 cm                                                                                                                                                                                                                                                                                                                                                                                                                                                    |
| Weight                                        | : 1155 gram                                                                                                                                                                                                                                                                                                                                                                                                                                                  |
| Country of origin                             | : NETHERLANDS                                                                                                                                                                                                                                                                                                                                                                                                                                                |
| Engraving color                               | : Natural (Product color)                                                                                                                                                                                                                                                                                                                                                                                                                                    |
| Default print option                          |                                                                                                                                                                                                                                                                                                                                                                                                                                                              |
| Recommended decoration option                 | : Laser engraving                                                                                                                                                                                                                                                                                                                                                                                                                                            |
| Default print<br>location                     | : 1st bottle                                                                                                                                                                                                                                                                                                                                                                                                                                                 |
| Print width (mm)                              | :12                                                                                                                                                                                                                                                                                                                                                                                                                                                          |
| Print height (mm)                             | : 60                                                                                                                                                                                                                                                                                                                                                                                                                                                         |
| Print maximum                                 | :1                                                                                                                                                                                                                                                                                                                                                                                                                                                           |
| colours                                       |                                                                                                                                                                                                                                                                                                                                                                                                                                                              |
| Packaging information                         |                                                                                                                                                                                                                                                                                                                                                                                                                                                              |
| Blank product<br>individual packing           | : Individual gift box                                                                                                                                                                                                                                                                                                                                                                                                                                        |
| Decorated product<br>individual<br>packaging  | : : Individual gift box                                                                                                                                                                                                                                                                                                                                                                                                                                      |
| Transport packing                             |                                                                                                                                                                                                                                                                                                                                                                                                                                                              |
| Export carton                                 | : 6 PC                                                                                                                                                                                                                                                                                                                                                                                                                                                       |
| Export carton<br>weight                       | : 7 kg                                                                                                                                                                                                                                                                                                                                                                                                                                                       |
| Export carton<br>(Length x Width x<br>Height) | : 21 cm x 31 cm x 20 cm                                                                                                                                                                                                                                                                                                                                                                                                                                      |
| Statistical code                              | : 330730000000000000000                                                                                                                                                                                                                                                                                                                                                                                                                                      |
| Power                                         |                                                                                                                                                                                                                                                                                                                                                                                                                                                              |
| Battery operated                              | : No                                                                                                                                                                                                                                                                                                                                                                                                                                                         |
| Battery included                              | : No                                                                                                                                                                                                                                                                                                                                                                                                                                                         |