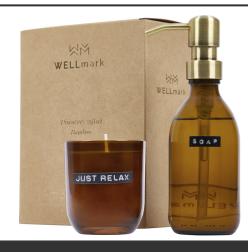

## Product Database

| Article no.:                                  | Productsheet: August 1, 2025, 6:46 am                                                                                                                                                                                                                                                                                                                                         |
|-----------------------------------------------|-------------------------------------------------------------------------------------------------------------------------------------------------------------------------------------------------------------------------------------------------------------------------------------------------------------------------------------------------------------------------------|
| 12630811                                      |                                                                                                                                                                                                                                                                                                                                                                               |
| General informa                               |                                                                                                                                                                                                                                                                                                                                                                               |
| Article number                                | : 12630811 Wellmark Discovery 200 ml hand soap dispenser and 150 g scented candle set - bamboo fragrance                                                                                                                                                                                                                                                                      |
| Description                                   | : This lovely set consists of a hand soap dispenser and a scented candle with a lovely bamboo scent. The hand soap comes in a 250 ml glass bottle with dispenser and is biodegradable and free from parabens, palm oil PEG, SLS and Sles. The scented candle (150 g) is made of rapeseed wax and burns up completely making the jar reusable. Made in the Netherlands. Glass. |
| Brand                                         | : WELLmark                                                                                                                                                                                                                                                                                                                                                                    |
| Material                                      | : Glass                                                                                                                                                                                                                                                                                                                                                                       |
| Colour                                        | : Amber heather                                                                                                                                                                                                                                                                                                                                                               |
| Length                                        | : 15,00 cm                                                                                                                                                                                                                                                                                                                                                                    |
| Height                                        | : 19,00 cm                                                                                                                                                                                                                                                                                                                                                                    |
| Weight                                        | : 82 gram                                                                                                                                                                                                                                                                                                                                                                     |
| Country of origin                             | : NETHERLANDS                                                                                                                                                                                                                                                                                                                                                                 |
| Engraving color                               | : Natural (Product color)                                                                                                                                                                                                                                                                                                                                                     |
| Default print option                          |                                                                                                                                                                                                                                                                                                                                                                               |
| Recommended decoration option                 | : Laser engraving                                                                                                                                                                                                                                                                                                                                                             |
| Default print<br>location                     | : front                                                                                                                                                                                                                                                                                                                                                                       |
| Print width (mm)                              | :18                                                                                                                                                                                                                                                                                                                                                                           |
| Print height (mm)                             | : 30                                                                                                                                                                                                                                                                                                                                                                          |
| Print maximum<br>colours                      | :1                                                                                                                                                                                                                                                                                                                                                                            |
| Packaging inform                              | nation                                                                                                                                                                                                                                                                                                                                                                        |
| Blank product<br>individual packing           | : Individual gift box                                                                                                                                                                                                                                                                                                                                                         |
| Decorated product<br>individual<br>packaging  | t : Individual gift box                                                                                                                                                                                                                                                                                                                                                       |
| Transport packir                              | ng                                                                                                                                                                                                                                                                                                                                                                            |
| Export carton                                 | : 6 PC                                                                                                                                                                                                                                                                                                                                                                        |
| Export carton<br>weight                       | :5 kg                                                                                                                                                                                                                                                                                                                                                                         |
| Export carton<br>(Length x Width x<br>Height) | : 28 cm x 36 cm x 20 cm                                                                                                                                                                                                                                                                                                                                                       |
| Statistical code                              | : 340600000000000000000                                                                                                                                                                                                                                                                                                                                                       |
| Power                                         |                                                                                                                                                                                                                                                                                                                                                                               |
| Battery operated                              | : No                                                                                                                                                                                                                                                                                                                                                                          |