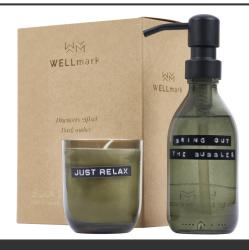

### **General information**

Article number : 12631164 Wellmark Discovery 200 ml hand soap dispenser and 150 g scented

candle set - dark amber fragrance

Description : This lovely set consists of a hand soap dispenser and a scented candle with a

lovely dark amber scent. The hand soap comes in a 250 ml glass bottle with dispenser and is biodegradable and free from parabens, palm oil PEG, SLS and Sles. The scented candle (150 g) is made of rapeseed wax and burns up

completely making the jar reusable. Made in the Netherlands. Glass.

Brand : WELLmark

Material : Glass

Colour : Forest green
Length : 15,00 cm
Height : 19,00 cm
Weight : 82 gram

Country of origin : NETHERLANDS