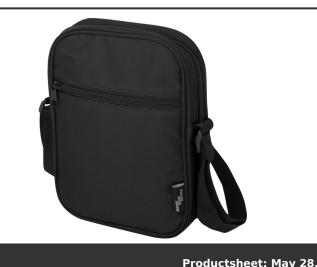

## **Product Database**

Article no.:

| Article no.:<br>13005390                        | Productsheet: May 28, 2025, 7:03 pm                                                                                                                                                                                                                                                                                                                                                                                                                                                                                                   |  |  |
|-------------------------------------------------|---------------------------------------------------------------------------------------------------------------------------------------------------------------------------------------------------------------------------------------------------------------------------------------------------------------------------------------------------------------------------------------------------------------------------------------------------------------------------------------------------------------------------------------|--|--|
| General information                             |                                                                                                                                                                                                                                                                                                                                                                                                                                                                                                                                       |  |  |
| Article number                                  | : 13005390 Byron GRS recycled crossbody bag 2L                                                                                                                                                                                                                                                                                                                                                                                                                                                                                        |  |  |
| Description                                     | : Practical and water-repellent crossbody bag made of GRS recycled polyester. It<br>features a zipped compartment with a sleeve pocket inside to keep your<br>everyday gadgets safely in place, a zipped front pocket for keys and valuable<br>accessories, and an open sleeve pocket on the back for quick storage and<br>access. With its adjustable high quality shoulder straps, the Byron crossbody<br>bag is a perfect bag for everyday use with a minimal ecological footprint. PVC<br>free. GRS certified recycled polyester. |  |  |
| Brand                                           | : Unbranded                                                                                                                                                                                                                                                                                                                                                                                                                                                                                                                           |  |  |
| Material                                        | : GRS certified recycled polyester                                                                                                                                                                                                                                                                                                                                                                                                                                                                                                    |  |  |
| Colour                                          | : Solid black                                                                                                                                                                                                                                                                                                                                                                                                                                                                                                                         |  |  |
| Length                                          | : 17,00 cm                                                                                                                                                                                                                                                                                                                                                                                                                                                                                                                            |  |  |
| Width                                           | : 5,00 cm                                                                                                                                                                                                                                                                                                                                                                                                                                                                                                                             |  |  |
| Height                                          | : 23,50 cm                                                                                                                                                                                                                                                                                                                                                                                                                                                                                                                            |  |  |
| Weight                                          | : 100 gram                                                                                                                                                                                                                                                                                                                                                                                                                                                                                                                            |  |  |
| Country of origin                               | : PRC                                                                                                                                                                                                                                                                                                                                                                                                                                                                                                                                 |  |  |
| Default print option                            |                                                                                                                                                                                                                                                                                                                                                                                                                                                                                                                                       |  |  |
| Recommended decoration option                   | : Transfer                                                                                                                                                                                                                                                                                                                                                                                                                                                                                                                            |  |  |
| Default print<br>location                       | : front                                                                                                                                                                                                                                                                                                                                                                                                                                                                                                                               |  |  |
| Print width (mm)                                | : 80                                                                                                                                                                                                                                                                                                                                                                                                                                                                                                                                  |  |  |
| Print height (mm)                               | :100                                                                                                                                                                                                                                                                                                                                                                                                                                                                                                                                  |  |  |
| Print maximum<br>colours                        | :1                                                                                                                                                                                                                                                                                                                                                                                                                                                                                                                                    |  |  |
| Packaging information                           |                                                                                                                                                                                                                                                                                                                                                                                                                                                                                                                                       |  |  |
| Blank product<br>multi packaging<br>level 1     | : Polybag                                                                                                                                                                                                                                                                                                                                                                                                                                                                                                                             |  |  |
| Qty blank product<br>multi packaging<br>level 1 | : 60 pcs                                                                                                                                                                                                                                                                                                                                                                                                                                                                                                                              |  |  |
| Decorated<br>product multi<br>packaging level 1 | : Polybag                                                                                                                                                                                                                                                                                                                                                                                                                                                                                                                             |  |  |
| Qty deco product<br>multi packaging<br>level 1  | : 60 pcs                                                                                                                                                                                                                                                                                                                                                                                                                                                                                                                              |  |  |
| Transport packi                                 | ng                                                                                                                                                                                                                                                                                                                                                                                                                                                                                                                                    |  |  |
| Export carton                                   | : 60 PC                                                                                                                                                                                                                                                                                                                                                                                                                                                                                                                               |  |  |