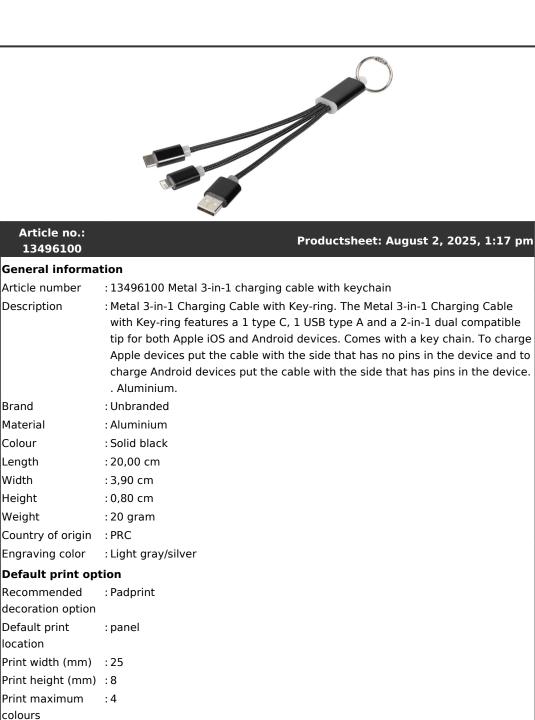

| Article no.:<br>13496100                       | Pro                                    | oductsheet: August 2, 2025, 1:17 pm |
|------------------------------------------------|----------------------------------------|-------------------------------------|
| Decorated product<br>multi packaging<br>level2 | t : Joined bubble bag                  |                                     |
| Qty deco product<br>multi packaging<br>level2  | :10 pcs                                |                                     |
| Transport packing                              |                                        |                                     |
| Export carton                                  | : 500 PC                               |                                     |
| Export carton<br>weight                        | : 12 kg                                |                                     |
| Export carton<br>(Length x Width x<br>Height)  | : 33 cm x 50 cm x 18 cm                |                                     |
| Statistical code                               | : 8544429090000000000000               |                                     |
| Product specific attributes                    |                                        |                                     |
| Cable included                                 | : Yes                                  |                                     |
| Cable connector                                | : USB-A to Micro USB/Type-C/2 in 1 pin |                                     |
| Data transfer                                  | : No                                   |                                     |
| Magsafe<br>compatibility                       | : No                                   |                                     |
| Quick charge                                   | : No                                   |                                     |
| Output charging cable                          | : 2A                                   |                                     |
| Cable length                                   | : 12.5                                 |                                     |
| Wireless                                       | : No                                   |                                     |
| Laptop                                         | : No                                   |                                     |
| compartment                                    |                                        |                                     |