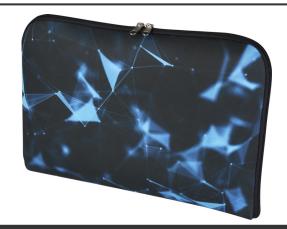

## **General information**

Article number : 1PL07690 Mari 15"-16" sublimation laptop sleeve

Description : The Mari 15"-16" laptop sleeve is made from neoprene, providing essential

protection whilst on the move. The sleeve is designed to carry full colour sublimated designs to the front and back, and is available with a black or

white zip. Made in Europe. Neoprene.

Brand : Unbranded
Material : Neoprene

Colour : Solid black / White

Length : 40,00 cm
Width : 28,00 cm
Height : 2,00 cm
Weight : 45 gram
Country of origin : POLAND