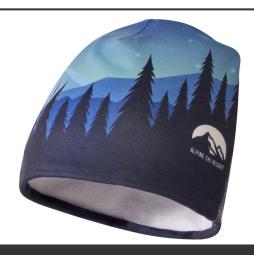

## **General information**

Article number : 1PL16011 Loki sublimation RPET beanie with a fleece layer

Description : Recycled PET sublimation beanie with a fleece layer. The ultimate blend of

warmth and comfort, this beanie offers endless possibilities for customisation and vibrant designs, while the fleece lining provides extra insulation against the cold. Whether hitting the slopes or strolling around town, stay snug and stylish with this versatile accessory. Available in 3 sizes. 88% Recycled PET