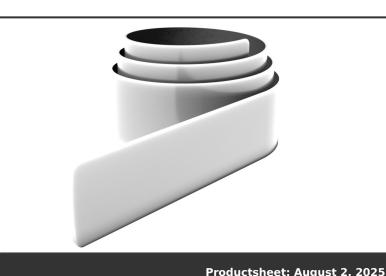

## Product Database

Article no.:

8.06

| 1PR06001                                      | Productsheet: August 2, 2025, 8:06 am                                                                                                                                                                                                                                                                                                                                                                                                                                                                                                                                                                                                                                                                                                                                                                                                                |
|-----------------------------------------------|------------------------------------------------------------------------------------------------------------------------------------------------------------------------------------------------------------------------------------------------------------------------------------------------------------------------------------------------------------------------------------------------------------------------------------------------------------------------------------------------------------------------------------------------------------------------------------------------------------------------------------------------------------------------------------------------------------------------------------------------------------------------------------------------------------------------------------------------------|
| General information                           |                                                                                                                                                                                                                                                                                                                                                                                                                                                                                                                                                                                                                                                                                                                                                                                                                                                      |
| Article number                                | :1PR06001 RFX <sup>™</sup> 38 cm reflective TPU slap wrap                                                                                                                                                                                                                                                                                                                                                                                                                                                                                                                                                                                                                                                                                                                                                                                            |
| Description                                   | : Slap wraps provide 360 visibility in the dark and are ideal for carrying<br>promotional messages. By using these certified slap wraps you make traffic<br>safety a feature of your brand. A slap wrap is an elongated reflector with a<br>specially developed spring welded inside. With a light slap it easily curls around<br>the arm or ankle. Available in various sizes, and in white or yellow colour.<br>Features a florescent RFX <sup>™</sup> soft reflective film made from phthalate free PVC or<br>the more sustainable option TPU. Materials have been tested in accordance with<br>SVHC (Substances of Very High Concern) REACH candidate list and are free of<br>phthalates. The slap wraps are CE tested and approved in accordance with EN<br>17353 type B 2. Supplied with an information sheet. Made in Europe. TPU<br>Plastic. |
| Brand                                         | :RFX™                                                                                                                                                                                                                                                                                                                                                                                                                                                                                                                                                                                                                                                                                                                                                                                                                                                |
| Material                                      | : TPU Plastic                                                                                                                                                                                                                                                                                                                                                                                                                                                                                                                                                                                                                                                                                                                                                                                                                                        |
| Colour                                        | : White                                                                                                                                                                                                                                                                                                                                                                                                                                                                                                                                                                                                                                                                                                                                                                                                                                              |
| Length                                        | : 38,00 cm                                                                                                                                                                                                                                                                                                                                                                                                                                                                                                                                                                                                                                                                                                                                                                                                                                           |
| Width                                         | : 3,00 cm                                                                                                                                                                                                                                                                                                                                                                                                                                                                                                                                                                                                                                                                                                                                                                                                                                            |
| Weight                                        | : 25 gram                                                                                                                                                                                                                                                                                                                                                                                                                                                                                                                                                                                                                                                                                                                                                                                                                                            |
| Country of origin                             | ו : LITHUANIA                                                                                                                                                                                                                                                                                                                                                                                                                                                                                                                                                                                                                                                                                                                                                                                                                                        |
| Default print option                          |                                                                                                                                                                                                                                                                                                                                                                                                                                                                                                                                                                                                                                                                                                                                                                                                                                                      |
| Recommended<br>decoration<br>option           | : Screenprint                                                                                                                                                                                                                                                                                                                                                                                                                                                                                                                                                                                                                                                                                                                                                                                                                                        |
| Default print<br>location                     | : Front (ON reflective layer)                                                                                                                                                                                                                                                                                                                                                                                                                                                                                                                                                                                                                                                                                                                                                                                                                        |
| Print width (mm) : 374                        |                                                                                                                                                                                                                                                                                                                                                                                                                                                                                                                                                                                                                                                                                                                                                                                                                                                      |
| Print height<br>(mm)                          | :24                                                                                                                                                                                                                                                                                                                                                                                                                                                                                                                                                                                                                                                                                                                                                                                                                                                  |
| Print maximum<br>colours                      | :1                                                                                                                                                                                                                                                                                                                                                                                                                                                                                                                                                                                                                                                                                                                                                                                                                                                   |
| Transport pack                                | king                                                                                                                                                                                                                                                                                                                                                                                                                                                                                                                                                                                                                                                                                                                                                                                                                                                 |
| Export carton                                 | : 500 PC                                                                                                                                                                                                                                                                                                                                                                                                                                                                                                                                                                                                                                                                                                                                                                                                                                             |
| Export carton<br>weight                       | :13 kg                                                                                                                                                                                                                                                                                                                                                                                                                                                                                                                                                                                                                                                                                                                                                                                                                                               |
| Export carton<br>(Length x Width<br>x Height) | : 46 cm x 36 cm x 18 cm                                                                                                                                                                                                                                                                                                                                                                                                                                                                                                                                                                                                                                                                                                                                                                                                                              |
| Statistical code                              | : 392690979000000000000                                                                                                                                                                                                                                                                                                                                                                                                                                                                                                                                                                                                                                                                                                                                                                                                                              |
| Power                                         |                                                                                                                                                                                                                                                                                                                                                                                                                                                                                                                                                                                                                                                                                                                                                                                                                                                      |
| Battery<br>operated                           | : No                                                                                                                                                                                                                                                                                                                                                                                                                                                                                                                                                                                                                                                                                                                                                                                                                                                 |