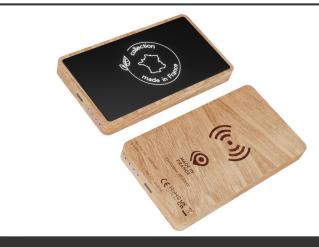

## **Product Database**

Article no.:

| 1PX12570                                                                                                                                                                                                                    | Productsheet: September 5, 2025, 11:26 pm                                                                                                                                                                                                                                                                                                                                                                                                                                                                                                                                                                                           |
|-----------------------------------------------------------------------------------------------------------------------------------------------------------------------------------------------------------------------------|-------------------------------------------------------------------------------------------------------------------------------------------------------------------------------------------------------------------------------------------------------------------------------------------------------------------------------------------------------------------------------------------------------------------------------------------------------------------------------------------------------------------------------------------------------------------------------------------------------------------------------------|
| General informa                                                                                                                                                                                                             | ation                                                                                                                                                                                                                                                                                                                                                                                                                                                                                                                                                                                                                               |
| Article number<br>Description                                                                                                                                                                                               | : 1PX12570 SCX.design P34 5000 mAh wooden wireless power bank<br>: 5000 mAh power bank made in the EU with French oak wood with a soft-touch<br>finish. The power bank has a Type-C input/output connector and can also be<br>used as a wireless charging station for Qi compatible devices. Thanks to its<br>shake function, the logo lights up for 30 seconds when the power bank is<br>handled, and the logo stays lit when charging. Delivered with a 3-in-1 rPET<br>charging cable and packed in a recycled paper gift box (16.5 x 8 x 2.7 cm) with<br>magnetic closure. Includes 3 year warranty. Wood, Recycled ABS Plastic. |
| Brand                                                                                                                                                                                                                       | : SCX.design                                                                                                                                                                                                                                                                                                                                                                                                                                                                                                                                                                                                                        |
| Material                                                                                                                                                                                                                    | : Wood, Recycled ABS Plastic                                                                                                                                                                                                                                                                                                                                                                                                                                                                                                                                                                                                        |
| Colour                                                                                                                                                                                                                      | : Light brown                                                                                                                                                                                                                                                                                                                                                                                                                                                                                                                                                                                                                       |
| PMS color<br>reference                                                                                                                                                                                                      | :9162 C                                                                                                                                                                                                                                                                                                                                                                                                                                                                                                                                                                                                                             |
| Length                                                                                                                                                                                                                      | :16,50 cm                                                                                                                                                                                                                                                                                                                                                                                                                                                                                                                                                                                                                           |
| Width                                                                                                                                                                                                                       | :8,00 cm                                                                                                                                                                                                                                                                                                                                                                                                                                                                                                                                                                                                                            |
| Height                                                                                                                                                                                                                      | : 2,70 cm                                                                                                                                                                                                                                                                                                                                                                                                                                                                                                                                                                                                                           |
| Weight                                                                                                                                                                                                                      | : 230 gram                                                                                                                                                                                                                                                                                                                                                                                                                                                                                                                                                                                                                          |
| Country of origin                                                                                                                                                                                                           | : FRANCE                                                                                                                                                                                                                                                                                                                                                                                                                                                                                                                                                                                                                            |
| Engraving color                                                                                                                                                                                                             | : White                                                                                                                                                                                                                                                                                                                                                                                                                                                                                                                                                                                                                             |
| Default print op                                                                                                                                                                                                            | otion                                                                                                                                                                                                                                                                                                                                                                                                                                                                                                                                                                                                                               |
| Recommended decoration option                                                                                                                                                                                               | : Light up logo<br>ា                                                                                                                                                                                                                                                                                                                                                                                                                                                                                                                                                                                                                |
|                                                                                                                                                                                                                             |                                                                                                                                                                                                                                                                                                                                                                                                                                                                                                                                                                                                                                     |
| Default print<br>location                                                                                                                                                                                                   | : front                                                                                                                                                                                                                                                                                                                                                                                                                                                                                                                                                                                                                             |
|                                                                                                                                                                                                                             |                                                                                                                                                                                                                                                                                                                                                                                                                                                                                                                                                                                                                                     |
| location                                                                                                                                                                                                                    |                                                                                                                                                                                                                                                                                                                                                                                                                                                                                                                                                                                                                                     |
| location<br>Print width (mm)<br>Print height<br>(mm)                                                                                                                                                                        | : 35                                                                                                                                                                                                                                                                                                                                                                                                                                                                                                                                                                                                                                |
| location<br>Print width (mm)<br>Print height<br>(mm)<br>Print maximum                                                                                                                                                       | : 35<br>: 75<br>: 1                                                                                                                                                                                                                                                                                                                                                                                                                                                                                                                                                                                                                 |
| location<br>Print width (mm)<br>Print height<br>(mm)<br>Print maximum<br>colours                                                                                                                                            | : 35<br>: 75<br>: 1                                                                                                                                                                                                                                                                                                                                                                                                                                                                                                                                                                                                                 |
| location<br>Print width (mm)<br>Print height<br>(mm)<br>Print maximum<br>colours<br><b>Transport pack</b> i                                                                                                                 | : 35<br>: 75<br>: 1<br>ing                                                                                                                                                                                                                                                                                                                                                                                                                                                                                                                                                                                                          |
| location<br>Print width (mm)<br>Print height<br>(mm)<br>Print maximum<br>colours<br><b>Transport pack</b> i<br>Export carton<br>Export carton                                                                               | : 35<br>: 75<br>: 1<br>ing<br>: 25 PC                                                                                                                                                                                                                                                                                                                                                                                                                                                                                                                                                                                               |
| location<br>Print width (mm)<br>Print height<br>(mm)<br>Print maximum<br>colours<br><b>Transport packi</b><br>Export carton<br>Export carton<br>weight<br>Export carton<br>(Length x Width                                  | : 35<br>: 75<br>: 1<br><b>ing</b><br>: 25 PC<br>: 9 kg<br>: 53 cm x 22 cm x 15 cm                                                                                                                                                                                                                                                                                                                                                                                                                                                                                                                                                   |
| location<br>Print width (mm)<br>Print height<br>(mm)<br>Print maximum<br>colours<br><b>Transport packi</b><br>Export carton<br>Export carton<br>weight<br>Export carton<br>(Length x Width<br>x Height)                     | : 35<br>: 75<br>: 1<br><b>ing</b><br>: 25 PC<br>: 9 kg<br>: 53 cm x 22 cm x 15 cm                                                                                                                                                                                                                                                                                                                                                                                                                                                                                                                                                   |
| location<br>Print width (mm)<br>Print height<br>(mm)<br>Print maximum<br>colours<br><b>Transport packi</b><br>Export carton<br>Export carton<br>weight<br>Export carton<br>(Length x Width<br>x Height)<br>Statistical code | : 35<br>: 75<br>: 1<br>ing<br>: 25 PC<br>: 9 kg<br>: 53 cm x 22 cm x 15 cm<br>: 8507600090000000000                                                                                                                                                                                                                                                                                                                                                                                                                                                                                                                                 |