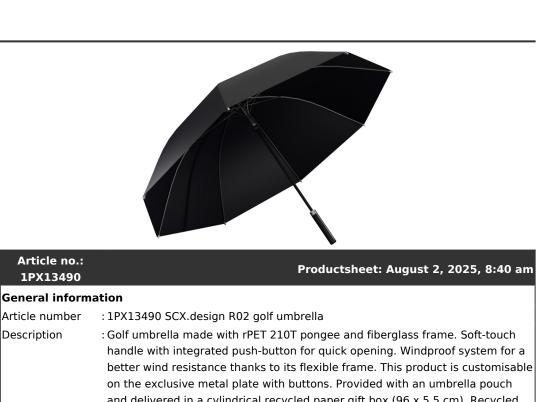

## Produ D abas

| Brand :SCX.design<br>Material :Recycled PET pongee polyester, ABS Plastic, Rubber<br>Colour :Solid black<br>Height :96,00 cm<br>Diameter :5.50 cm<br>Weight :300 gram<br>Country of origin :PRC<br>Engraving color :Light gray/silver<br>Default print option<br>Recommended :Laser engraving<br>decoration option<br>Default print : front<br>location<br>Print width (mm) :27<br>Print height (mm) :18<br>Print maximum :1<br>colours<br>Transport packing<br>Export carton :10 PC<br>Export carton :10 PC<br>Export carton :99 cm x 32 cm x 16 cm<br>(Lengt x Width x<br>Height)<br>Statistical code :6601992000000000000<br>Power<br>Battery operated :No<br>Battery included :No<br>Product specific attributes<br>Umbrella persons :1<br>Umbrella size :120<br>Windproof :Yes<br>Folded size :96<br>Opening type :Auto open |                   | on the exclusive metal plate with buttons. Provided with an umbrella pouch<br>and delivered in a cylindrical recycled paper gift box (96 x 5.5 cm). Recycled<br>PET pongee polyester, ABS Plastic, Rubber. |
|-----------------------------------------------------------------------------------------------------------------------------------------------------------------------------------------------------------------------------------------------------------------------------------------------------------------------------------------------------------------------------------------------------------------------------------------------------------------------------------------------------------------------------------------------------------------------------------------------------------------------------------------------------------------------------------------------------------------------------------------------------------------------------------------------------------------------------------|-------------------|------------------------------------------------------------------------------------------------------------------------------------------------------------------------------------------------------------|
| Material: Recycled PET pongee polyester, ABS Plastic, RubberColour: Solid blackHeight: 96,00 cmDiameter: 5,50 cmWeight: 300 gramCountry of origin: PRCEngraving color: Light gray/silverDefault print optionEaser engravingdecoration option:Default print: frontlocation:Print height (mm): 27Print height (mm): 18Print naximum: 1colours:Export carton: 10 PCExport carton: 10 PCExport carton: 99 cm x 32 cm x 16 cm(Length X Width x:Height):Statistical code: 6o119920000000000000000000000000000000000                                                                                                                                                                                                                                                                                                                     | Brand             |                                                                                                                                                                                                            |
| ColourSolid blackHeight96,00 cmDiameter5,50 cmWeight300 gramCourty of originPRCEngraving color: Light gray/silverDefault print optionFrontDefault print option: Laser engravingdecoration option: Internet optionDefault print: frontlocation: Internet optionPrint height (mm): 27Print height (mm): 18Print naximum: 1colours: 10 PCExport carton: 10 PCExport carton: 10 sgweight: sent size containsExport carton: 99 cm x 32 cm x 16 cm(Length x Width xHeight):Statistical code: 6601992000000000000000000000000000000000                                                                                                                                                                                                                                                                                                   |                   |                                                                                                                                                                                                            |
| Height: 96,00 cmDiameter: 5,50 cmWeight: 300 gramCountry of origin: PRCEngraving color: Light gray/silverDefault print option                                                                                                                                                                                                                                                                                                                                                                                                                                                                                                                                                                                                                                                                                                     |                   |                                                                                                                                                                                                            |
| Diameter : 5,50 cm<br>Weight : 300 gram<br>Country of origin : PRC<br>Engraving color : Light gray/silver<br>Default print option<br>Recommended : Laser engraving<br>decoration option<br>Default print : front<br>location<br>Print width (mm) : 27<br>Print height (mm) : 18<br>Print maximum : 1<br>colours<br>Transport packing<br>Export carton : 10 PC<br>Export carton : 10 PC<br>Export carton : 10 kg<br>weight<br>Export carton : 99 cm x 32 cm x 16 cm<br>(Length x Width x<br>Height)<br>Statistical code : 660199200000000000<br>Power<br>Battery operated : No<br>Battery included : No<br>Product specific ttributes<br>Umbrella persons : 1<br>Umbrella size : 120<br>Windproof : Yes<br>Folded size : 96                                                                                                        |                   |                                                                                                                                                                                                            |
| Weight: 300 gramCountry of origin: PRCEngraving color: Light gray/silverDefault print optionDefault print optionDefault print: Laser engravingdecoration optionDefault print: frontlocationPrint width (mm): 27Print height (mm): 1coloursTransport packimExport carton: 10 PCExport carton: 10 PCExport carton: 99 cm x 32 cm x 16 cm(Length x Width xHeight)Statistical code: 6601992000000000000000000000000000000000                                                                                                                                                                                                                                                                                                                                                                                                          | 5                 |                                                                                                                                                                                                            |
| Engraving color : Light gray/silver<br>Default print option<br>Recommended : Laser engraving<br>decoration option<br>Default print : front<br>location<br>Print width (mm) : 27<br>Print height (mm) : 18<br>Print maximum : 1<br>colours<br>Transport packing<br>Export carton : 10 PC<br>Export carton : 10 PC<br>Export carton : 99 cm x 32 cm x 16 cm<br>(Length x Width x<br>Height)<br>Statistical code : 660199200000000000<br>Power<br>Battery operated : No<br>Battery included : No<br>Product specific attributes<br>Umbrella persons : 1<br>Umbrella size : 120<br>Windproof : Yes<br>Folded size : 96                                                                                                                                                                                                                | Weight            | : 300 gram                                                                                                                                                                                                 |
| Default print option         Recommended       : Laser engraving         decoration option         Default print       : front         location         Print width (mm)       : 27         Print height (mm)       : 18         Print maximum       : 1         colours         Transport packing         Export carton       : 10 PC         Export carton       : 10 kg         weight         Export carton       : 99 cm x 32 cm x 16 cm         (Length x Width x         Height)         Statistical code       : 6601992000000000000000000000000000000000                                                                                                                                                                                                                                                                 | Country of origin | : PRC                                                                                                                                                                                                      |
| Recommended: Laser engraving<br>decoration optionDefault print: frontlocation:Print width (mm): 27Print height (mm): 18Print maximum: 1colours:Transport packingExport carton: 10 PCExport carton: 10 kgweight:Export carton: 99 cm x 32 cm x 16 cm(Length x Width x:Height):Statistical code: 6601992000000000000Power:Battery operated: NoBattery included: NoProduct specific attributes:Umbrella persons: 1Umbrella persons: 1Umbrella persons: 120Windproof: YesFolded size: 96                                                                                                                                                                                                                                                                                                                                              | Engraving color   | : Light gray/silver                                                                                                                                                                                        |
| decoration option<br>Default print : front<br>location<br>Print width (mm) : 27<br>Print height (mm) : 18<br>Print maximum : 1<br>colours<br>Transport packing<br>Export carton : 10 PC<br>Export carton : 10 kg<br>weight<br>Export carton : 99 cm x 32 cm x 16 cm<br>(Length x Width x<br>Height)<br>Statistical code : 660199200000000000<br>Power<br>Battery operated : No<br>Battery included : No<br>Battery included : No<br>Product specific attributes<br>Umbrella persons : 1<br>Umbrella size : 120<br>Windproof : Yes<br>Folded size : 96                                                                                                                                                                                                                                                                             | Default print op  | tion                                                                                                                                                                                                       |
| location Print width (mm) : 27 Print height (mm) : 18 Print maximum : 1 colours Transport packing Export carton : 10 PC Export carton : 10 kg weight Export carton : 99 cm x 32 cm x 16 cm (Length x Width x Height) Statistical code : 660199200000000000 Power Battery operated : No Battery included : No Product specific attributes Umbrella persons : 1 Umbrella size : 120 Windproof : Yes Folded size : 96                                                                                                                                                                                                                                                                                                                                                                                                                |                   |                                                                                                                                                                                                            |
| Print height (mm) : 18<br>Print maximum : 1<br>colours<br>Transport packing<br>Export carton : 10 PC<br>Export carton : 10 kg<br>weight<br>Export carton : 99 cm x 32 cm x 16 cm<br>(Length x Width x<br>Height)<br>Statistical code : 660199200000000000<br>Power<br>Battery operated : No<br>Battery included : No<br>Product specific attributes<br>Umbrella persons : 1<br>Umbrella size : 120<br>Windproof : Yes<br>Folded size : 96                                                                                                                                                                                                                                                                                                                                                                                         | · ·               | : front                                                                                                                                                                                                    |
| Print maximum : 1<br>colours<br>Transport packing<br>Export carton : 10 PC<br>Export carton : 10 kg<br>weight<br>Export carton : 99 cm x 32 cm x 16 cm<br>(Length x Width x<br>Height)<br>Statistical code : 660199200000000000<br>Power<br>Battery operated : 660199200000000000<br>Power<br>Battery operated : No<br>Battery included : No<br>Product specific attributes<br>Umbrella persons : 1<br>Umbrella size : 120<br>Windproof : Yes<br>Folded size : 96                                                                                                                                                                                                                                                                                                                                                                 | Print width (mm)  | : 27                                                                                                                                                                                                       |
| colours Transport packir Export carton : 10 PC Export carton : 10 kg weight Export carton : 99 cm x 32 cm x 16 cm (Length x Width x Height) Statistical code : 6601992000000000000 Power Battery operated : 66019920000000000000 Power Battery included : No Battery included : No Droduct specific attributes Umbrella persons : 1 Umbrella size : 120 Windproof : Yes Folded size : 96                                                                                                                                                                                                                                                                                                                                                                                                                                          | Print height (mm) | :18                                                                                                                                                                                                        |
| Transport packingExport carton:10 PCExport carton:10 kgweight                                                                                                                                                                                                                                                                                                                                                                                                                                                                                                                                                                                                                                                                                                                                                                     |                   | :1                                                                                                                                                                                                         |
| Export carton : 10 PC<br>Export carton : 10 kg<br>weight<br>Export carton : 99 cm x 32 cm x 16 cm<br>(Length x Width x<br>Height)<br>Statistical code : 6601992000000000000<br><b>Power</b><br>Battery operated : No<br>Battery included : No<br><b>Product specific attributes</b><br>Umbrella persons : 1<br>Umbrella size : 120<br>Windproof : Yes<br>Folded size : 96                                                                                                                                                                                                                                                                                                                                                                                                                                                         |                   |                                                                                                                                                                                                            |
| Export carton : 10 kg<br>weight<br>Export carton : 99 cm x 32 cm x 16 cm<br>(Length x Width x<br>Height)<br>Statistical code : 660199200000000000000<br><b>Power</b><br>Battery operated : No<br>Battery included : No<br><b>Product specific attributes</b><br>Umbrella persons : 1<br>Umbrella size : 120<br>Windproof : Yes<br>Folded size : 96                                                                                                                                                                                                                                                                                                                                                                                                                                                                                |                   | ng                                                                                                                                                                                                         |
| weight<br>Export carton : 99 cm x 32 cm x 16 cm<br>(Length x Width x<br>Height)<br>Statistical code : 6601992000000000000<br><b>Power</b><br>Battery operated : No<br>Battery included : No<br><b>Product specific attributes</b><br>Umbrella persons : 1<br>Umbrella size : 120<br>Windproof : Yes<br>Folded size : 96                                                                                                                                                                                                                                                                                                                                                                                                                                                                                                           |                   |                                                                                                                                                                                                            |
| (Length x Width x<br>Height)Statistical code: 6601992000000000000000000000000000000000                                                                                                                                                                                                                                                                                                                                                                                                                                                                                                                                                                                                                                                                                                                                            | weight            | :10 kg                                                                                                                                                                                                     |
| PowerBattery operated : NoBattery included : NoProduct specific attributesUmbrella persons : 1Umbrella size : 120Windproof : YesFolded size : 96                                                                                                                                                                                                                                                                                                                                                                                                                                                                                                                                                                                                                                                                                  | (Length x Width x |                                                                                                                                                                                                            |
| Battery operated: NoBattery included: NoProduct specific attributesUmbrella persons: 1Umbrella size: 120Windproof: YesFolded size: 96                                                                                                                                                                                                                                                                                                                                                                                                                                                                                                                                                                                                                                                                                             | Statistical code  | : 6601992000000000000000                                                                                                                                                                                   |
| Battery included: NoProduct specific attributesUmbrella persons: 1Umbrella size: 120Windproof: YesFolded size: 96                                                                                                                                                                                                                                                                                                                                                                                                                                                                                                                                                                                                                                                                                                                 | Power             |                                                                                                                                                                                                            |
| Product specific attributesUmbrella persons: 1Umbrella size: 120Windproof: YesFolded size: 96                                                                                                                                                                                                                                                                                                                                                                                                                                                                                                                                                                                                                                                                                                                                     | Battery operated  | : No                                                                                                                                                                                                       |
| Umbrella persons: 1Umbrella size: 120Windproof: YesFolded size: 96                                                                                                                                                                                                                                                                                                                                                                                                                                                                                                                                                                                                                                                                                                                                                                | Battery included  | : No                                                                                                                                                                                                       |
| Umbrella size: 120Windproof: YesFolded size: 96                                                                                                                                                                                                                                                                                                                                                                                                                                                                                                                                                                                                                                                                                                                                                                                   | Product specific  | attributes                                                                                                                                                                                                 |
| Windproof: YesFolded size: 96                                                                                                                                                                                                                                                                                                                                                                                                                                                                                                                                                                                                                                                                                                                                                                                                     | Umbrella persons  | :1                                                                                                                                                                                                         |
| Folded size : 96                                                                                                                                                                                                                                                                                                                                                                                                                                                                                                                                                                                                                                                                                                                                                                                                                  |                   | : 120                                                                                                                                                                                                      |
|                                                                                                                                                                                                                                                                                                                                                                                                                                                                                                                                                                                                                                                                                                                                                                                                                                   | Windproof         | : Yes                                                                                                                                                                                                      |
| Opening type : Auto open                                                                                                                                                                                                                                                                                                                                                                                                                                                                                                                                                                                                                                                                                                                                                                                                          |                   | :96                                                                                                                                                                                                        |
|                                                                                                                                                                                                                                                                                                                                                                                                                                                                                                                                                                                                                                                                                                                                                                                                                                   | Opening type      | : Auto open                                                                                                                                                                                                |