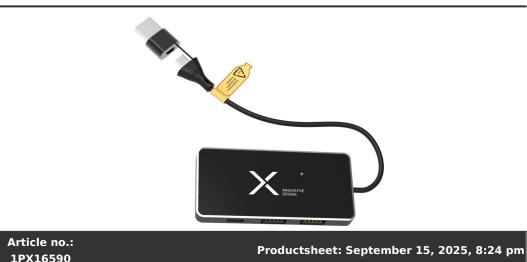

## Product Database

| 1PX16590                                        |                                                                                                                                                                                                                                                                                                                                                                                                                                                                                                           |  |  |
|-------------------------------------------------|-----------------------------------------------------------------------------------------------------------------------------------------------------------------------------------------------------------------------------------------------------------------------------------------------------------------------------------------------------------------------------------------------------------------------------------------------------------------------------------------------------------|--|--|
| General informa                                 | ation                                                                                                                                                                                                                                                                                                                                                                                                                                                                                                     |  |  |
| Article number                                  | : 1PX16590 SCX.design H20 8-in-1 USB hub with dual input and 6-ports                                                                                                                                                                                                                                                                                                                                                                                                                                      |  |  |
| Description                                     | : 8-in-1 USB hub featuring 3x USB-A- and 3x Type-C ports to connect up to 6 devices at the same time. Thanks to the dual USB-A + USB-C input, the cable is 100% compatible with the latest computers on the market (USB-C). This USB hub has a rubber finish and light-up logo. Delivered in a recycled cardboard gift box (14.6 x 7.3 x 2.5 cm). This item can also be printed using Digital print, allowing you to add a full-colour light-up logo on the designated area. Metal, Recycled PET Plastic. |  |  |
| Brand                                           | : SCX.design                                                                                                                                                                                                                                                                                                                                                                                                                                                                                              |  |  |
| Material                                        | : Metal, Recycled PET Plastic                                                                                                                                                                                                                                                                                                                                                                                                                                                                             |  |  |
| Colour                                          | : Solid black                                                                                                                                                                                                                                                                                                                                                                                                                                                                                             |  |  |
| Length                                          | : 14,60 cm                                                                                                                                                                                                                                                                                                                                                                                                                                                                                                |  |  |
| Width                                           | : 8,50 cm                                                                                                                                                                                                                                                                                                                                                                                                                                                                                                 |  |  |
| Height                                          | : 2,50 cm                                                                                                                                                                                                                                                                                                                                                                                                                                                                                                 |  |  |
| Weight                                          | : 64 gram                                                                                                                                                                                                                                                                                                                                                                                                                                                                                                 |  |  |
| Country of origin                               | igin : PRC                                                                                                                                                                                                                                                                                                                                                                                                                                                                                                |  |  |
| Engraving color                                 | : White                                                                                                                                                                                                                                                                                                                                                                                                                                                                                                   |  |  |
| Default print op                                | tion                                                                                                                                                                                                                                                                                                                                                                                                                                                                                                      |  |  |
| Recommended<br>decoration option                | : Digital print                                                                                                                                                                                                                                                                                                                                                                                                                                                                                           |  |  |
| Default print<br>location                       | : front                                                                                                                                                                                                                                                                                                                                                                                                                                                                                                   |  |  |
| Print width (mm)                                | :55                                                                                                                                                                                                                                                                                                                                                                                                                                                                                                       |  |  |
| Print height (mm)                               | :25                                                                                                                                                                                                                                                                                                                                                                                                                                                                                                       |  |  |
| Print maximum<br>colours                        | :1                                                                                                                                                                                                                                                                                                                                                                                                                                                                                                        |  |  |
| Packaging infor                                 | mation                                                                                                                                                                                                                                                                                                                                                                                                                                                                                                    |  |  |
| Blank product<br>individual<br>packing          | : Individual gift box                                                                                                                                                                                                                                                                                                                                                                                                                                                                                     |  |  |
| Decorated<br>product<br>individual<br>packaging | : Individual gift box                                                                                                                                                                                                                                                                                                                                                                                                                                                                                     |  |  |
| Transport packi                                 | ng                                                                                                                                                                                                                                                                                                                                                                                                                                                                                                        |  |  |
| Export carton                                   | : 100 PC                                                                                                                                                                                                                                                                                                                                                                                                                                                                                                  |  |  |
| Export carton<br>weight                         | :11.45 kg                                                                                                                                                                                                                                                                                                                                                                                                                                                                                                 |  |  |
| Export carton<br>(Length x Width x              | : 68.5 cm x 32 cm x 16.5 cm                                                                                                                                                                                                                                                                                                                                                                                                                                                                               |  |  |
| Height)                                         |                                                                                                                                                                                                                                                                                                                                                                                                                                                                                                           |  |  |