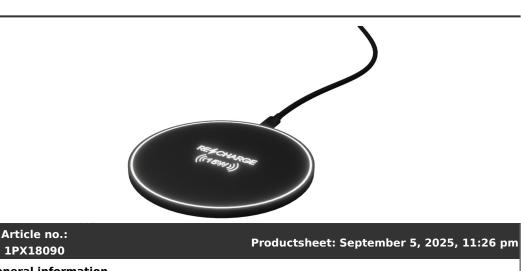

## **Product Databas** $( \square$

Output charging : 3A

cable

| General informa            | ation                                                                                                                                                                                                                                                                                                                                                                                                                                                                                                                                            |  |
|----------------------------|--------------------------------------------------------------------------------------------------------------------------------------------------------------------------------------------------------------------------------------------------------------------------------------------------------------------------------------------------------------------------------------------------------------------------------------------------------------------------------------------------------------------------------------------------|--|
| Article number             | : 1PX18090 SCX.design W2115W light-up logo wireless charging pad                                                                                                                                                                                                                                                                                                                                                                                                                                                                                 |  |
| Description                | : Extra slim 15W wireless charging pad (10 x 7.2 cm) made from ABS plastic with<br>a soft touch finish. The round base is perfectly suited for laser engraving which<br>will light up the logo. When the charging pad is in use the light in the rim turns<br>white, and when in charging mode the light will appear in blue. Delivered with<br>a 75 cm 2.5A USB-A to Type-C cable made from recycled PET. Packed in a gift<br>box (14.9 x 12.8 x 2.1 cm) with magnetic closure. Includes 3 year warranty.<br>ABS Plastic, Recycled PET Plastic. |  |
| Brand                      | : SCX.design                                                                                                                                                                                                                                                                                                                                                                                                                                                                                                                                     |  |
| Material                   | : ABS Plastic, Recycled PET Plastic                                                                                                                                                                                                                                                                                                                                                                                                                                                                                                              |  |
| Colour                     | : Solid black                                                                                                                                                                                                                                                                                                                                                                                                                                                                                                                                    |  |
| Height                     | : 7,20 cm                                                                                                                                                                                                                                                                                                                                                                                                                                                                                                                                        |  |
| Diameter                   | : 10,00 cm                                                                                                                                                                                                                                                                                                                                                                                                                                                                                                                                       |  |
| Weight                     | : 50 gram                                                                                                                                                                                                                                                                                                                                                                                                                                                                                                                                        |  |
| Country of origin          | : PRC                                                                                                                                                                                                                                                                                                                                                                                                                                                                                                                                            |  |
| Engraving color            | : White                                                                                                                                                                                                                                                                                                                                                                                                                                                                                                                                          |  |
| Default print op           | tion                                                                                                                                                                                                                                                                                                                                                                                                                                                                                                                                             |  |
| Recommended                | : Light up logo                                                                                                                                                                                                                                                                                                                                                                                                                                                                                                                                  |  |
| decoration option          |                                                                                                                                                                                                                                                                                                                                                                                                                                                                                                                                                  |  |
| Default print              | : front                                                                                                                                                                                                                                                                                                                                                                                                                                                                                                                                          |  |
| location                   |                                                                                                                                                                                                                                                                                                                                                                                                                                                                                                                                                  |  |
|                            | :1                                                                                                                                                                                                                                                                                                                                                                                                                                                                                                                                               |  |
| colours                    |                                                                                                                                                                                                                                                                                                                                                                                                                                                                                                                                                  |  |
| Transport packi            | ng                                                                                                                                                                                                                                                                                                                                                                                                                                                                                                                                               |  |
| Export carton              | : 100 PC                                                                                                                                                                                                                                                                                                                                                                                                                                                                                                                                         |  |
| Export carton<br>weight    | : 18 kg                                                                                                                                                                                                                                                                                                                                                                                                                                                                                                                                          |  |
| Length x Width x           | : 61 cm x 33 cm x 29 cm                                                                                                                                                                                                                                                                                                                                                                                                                                                                                                                          |  |
| Height)                    |                                                                                                                                                                                                                                                                                                                                                                                                                                                                                                                                                  |  |
| Statistical code           | : 85044095000000000000                                                                                                                                                                                                                                                                                                                                                                                                                                                                                                                           |  |
| Power                      |                                                                                                                                                                                                                                                                                                                                                                                                                                                                                                                                                  |  |
| Battery operated           |                                                                                                                                                                                                                                                                                                                                                                                                                                                                                                                                                  |  |
| Battery included           | : No                                                                                                                                                                                                                                                                                                                                                                                                                                                                                                                                             |  |
| Product specific           | attributes                                                                                                                                                                                                                                                                                                                                                                                                                                                                                                                                       |  |
| Quick charge               | : No                                                                                                                                                                                                                                                                                                                                                                                                                                                                                                                                             |  |
| Max wireless<br>output     | : 15W                                                                                                                                                                                                                                                                                                                                                                                                                                                                                                                                            |  |
| Chargeable via<br>wireless | : No                                                                                                                                                                                                                                                                                                                                                                                                                                                                                                                                             |  |