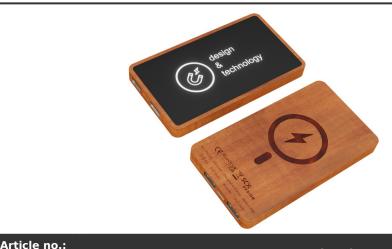

## **Product Database**

| Article no.:<br>1PX19071                      | Productsheet: July 23, 2025, 4:17 pr                                                                                                                                                                                                                                                                                                                                                                                                                                                                                                                                                                                                                                                                                    |  |  |
|-----------------------------------------------|-------------------------------------------------------------------------------------------------------------------------------------------------------------------------------------------------------------------------------------------------------------------------------------------------------------------------------------------------------------------------------------------------------------------------------------------------------------------------------------------------------------------------------------------------------------------------------------------------------------------------------------------------------------------------------------------------------------------------|--|--|
| General inform                                | ation                                                                                                                                                                                                                                                                                                                                                                                                                                                                                                                                                                                                                                                                                                                   |  |  |
| Article number                                | : 1PX19071 SCX.design P39 5000 mAh 5W magnetic wireless power bank                                                                                                                                                                                                                                                                                                                                                                                                                                                                                                                                                                                                                                                      |  |  |
| Description                                   | : Magnetic wireless charging 5000 mAh powerbank (12.6 x 7 x 1.8 cm) with 5W wireless charging function. The powerbank has a dual USB 2A output and has a casing made of maple wood. The front side has a soft-touch finish and with laser engraving the logo lights up. If the phone does not have MagSafe technology (starting iPhone 12), the magnetic sticker (included) can be added to the back of the phone to make it compatible with the supplied magnetic support. Delivered with a 3-in-1 (type C, micro USB, iPhone) charging cable made from recycled PET. Packed in a gift box (20.1 x 10 x 2 cm) with magnetic closure. Includes 3 year warranty. Wood, Recycled PET Plastic. FSC 100% W18 CU-COC-877277. |  |  |
| Brand                                         | : SCX.design                                                                                                                                                                                                                                                                                                                                                                                                                                                                                                                                                                                                                                                                                                            |  |  |
| Material                                      | : Wood, Recycled PET Plastic                                                                                                                                                                                                                                                                                                                                                                                                                                                                                                                                                                                                                                                                                            |  |  |
| Colour                                        | : Wood                                                                                                                                                                                                                                                                                                                                                                                                                                                                                                                                                                                                                                                                                                                  |  |  |
| Length                                        | : 14,00 cm                                                                                                                                                                                                                                                                                                                                                                                                                                                                                                                                                                                                                                                                                                              |  |  |
| Width                                         | : 7,00 cm                                                                                                                                                                                                                                                                                                                                                                                                                                                                                                                                                                                                                                                                                                               |  |  |
| Height                                        | : 1,30 cm                                                                                                                                                                                                                                                                                                                                                                                                                                                                                                                                                                                                                                                                                                               |  |  |
| Weight                                        | : 160 gram                                                                                                                                                                                                                                                                                                                                                                                                                                                                                                                                                                                                                                                                                                              |  |  |
| Country of origir                             | : PRC                                                                                                                                                                                                                                                                                                                                                                                                                                                                                                                                                                                                                                                                                                                   |  |  |
| Engraving color                               | : White                                                                                                                                                                                                                                                                                                                                                                                                                                                                                                                                                                                                                                                                                                                 |  |  |
| Default print o                               | ption                                                                                                                                                                                                                                                                                                                                                                                                                                                                                                                                                                                                                                                                                                                   |  |  |
| Recommended<br>decoration<br>option           | : Light up logo                                                                                                                                                                                                                                                                                                                                                                                                                                                                                                                                                                                                                                                                                                         |  |  |
| Default print<br>location                     | : front                                                                                                                                                                                                                                                                                                                                                                                                                                                                                                                                                                                                                                                                                                                 |  |  |
| Print width (mm)                              | ) : 75                                                                                                                                                                                                                                                                                                                                                                                                                                                                                                                                                                                                                                                                                                                  |  |  |
| Print height<br>(mm)                          | : 35                                                                                                                                                                                                                                                                                                                                                                                                                                                                                                                                                                                                                                                                                                                    |  |  |
| Print maximum<br>colours                      | :1                                                                                                                                                                                                                                                                                                                                                                                                                                                                                                                                                                                                                                                                                                                      |  |  |
| Transport pack                                | king                                                                                                                                                                                                                                                                                                                                                                                                                                                                                                                                                                                                                                                                                                                    |  |  |
| Export carton                                 | : 25 PC                                                                                                                                                                                                                                                                                                                                                                                                                                                                                                                                                                                                                                                                                                                 |  |  |
| Export carton<br>weight                       | :7 kg                                                                                                                                                                                                                                                                                                                                                                                                                                                                                                                                                                                                                                                                                                                   |  |  |
| Export carton<br>(Length x Width<br>x Height) | : 52 cm x 22 cm x 15 cm                                                                                                                                                                                                                                                                                                                                                                                                                                                                                                                                                                                                                                                                                                 |  |  |
| Statistical code                              | :8507600090000000000000                                                                                                                                                                                                                                                                                                                                                                                                                                                                                                                                                                                                                                                                                                 |  |  |
| 1                                             |                                                                                                                                                                                                                                                                                                                                                                                                                                                                                                                                                                                                                                                                                                                         |  |  |