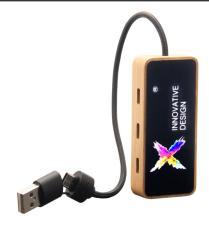

## **General information**

Article number :1PX19971 SCX.design H21 8-in-1 wooden USB hub with dual input and 6 ports

Description :8-in-1 USB hub made from responsible sourced bamboo and rPET, that can

connect up to 6 devices simultaneously with 3 USB-A and 3 Type-C ports. Fully compatible with modern computers, it features a customisable LED logo and comes in a recycled cardboard gift box, combining functionality with great design. Transfer speed: USB/480 Mbps. Size:  $8 \times 3.5 \times 1.5$  cm. Cable length: 24