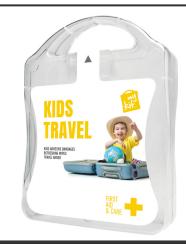

## Product Database

| Article no.:<br>1Z262901                      | Productsheet: August 1, 2025, 10:05 am                                                                                                                                                                                                                                                                                                                |  |
|-----------------------------------------------|-------------------------------------------------------------------------------------------------------------------------------------------------------------------------------------------------------------------------------------------------------------------------------------------------------------------------------------------------------|--|
| General information                           |                                                                                                                                                                                                                                                                                                                                                       |  |
| Article number                                | : 1Z262901 MyKit Kids Travel Set                                                                                                                                                                                                                                                                                                                      |  |
| Description                                   | : The kids travel MyKit contains the necessities for basic wound care, and<br>travel bands for reducing travel related sickness. Contents: 12 kids plasters, 2<br>refreshing wipes, and 2 travel bands. All of the first aid and care products<br>within the kit meet all applicable EU regulations. Price includes full colour<br>print. PP Plastic. |  |
| Brand                                         | : MyKit                                                                                                                                                                                                                                                                                                                                               |  |
| Material                                      | : PP Plastic                                                                                                                                                                                                                                                                                                                                          |  |
| Colour                                        | : White                                                                                                                                                                                                                                                                                                                                               |  |
| Length                                        | :10,00 cm                                                                                                                                                                                                                                                                                                                                             |  |
| Width                                         | : 3,00 cm                                                                                                                                                                                                                                                                                                                                             |  |
| Height                                        | : 13,40 cm                                                                                                                                                                                                                                                                                                                                            |  |
| Weight                                        | :95 gram                                                                                                                                                                                                                                                                                                                                              |  |
| Country of origin                             | : LITHUANIA                                                                                                                                                                                                                                                                                                                                           |  |
| Default print opt                             | Default print option                                                                                                                                                                                                                                                                                                                                  |  |
| Recommended decoration option                 | : Digital sticker                                                                                                                                                                                                                                                                                                                                     |  |
| Default print<br>location                     | : front                                                                                                                                                                                                                                                                                                                                               |  |
| Print width (mm)                              | :90                                                                                                                                                                                                                                                                                                                                                   |  |
| Print height (mm)                             | :127                                                                                                                                                                                                                                                                                                                                                  |  |
| Print maximum colours                         | : 4                                                                                                                                                                                                                                                                                                                                                   |  |
| Transport packing                             |                                                                                                                                                                                                                                                                                                                                                       |  |
| Export carton                                 | :100 PC                                                                                                                                                                                                                                                                                                                                               |  |
| Export carton<br>weight                       | :8.09 kg                                                                                                                                                                                                                                                                                                                                              |  |
| Export carton<br>(Length x Width x<br>Height) | : 57 cm x 36 cm x 28 cm                                                                                                                                                                                                                                                                                                                               |  |
| Statistical code                              | : 300650000000000000000                                                                                                                                                                                                                                                                                                                               |  |
| Power                                         |                                                                                                                                                                                                                                                                                                                                                       |  |
| Battery operated                              | : No                                                                                                                                                                                                                                                                                                                                                  |  |
| Battery included                              | : No                                                                                                                                                                                                                                                                                                                                                  |  |