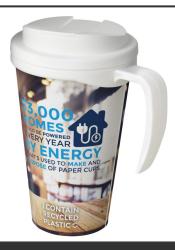

## Product Database

| Article no.:<br>21042005                      | Productsheet: May 7, 2025, 4:27 ar                                                                                                                                                                                                                                                                                                                                                                                                                                                                 |
|-----------------------------------------------|----------------------------------------------------------------------------------------------------------------------------------------------------------------------------------------------------------------------------------------------------------------------------------------------------------------------------------------------------------------------------------------------------------------------------------------------------------------------------------------------------|
| General informa                               | ntion                                                                                                                                                                                                                                                                                                                                                                                                                                                                                              |
| Article number                                | : 21042005 Brite-Americano® Grande 350 ml mug with spill-proof lid                                                                                                                                                                                                                                                                                                                                                                                                                                 |
| Description                                   | : Double-wall insulated mug with secure twist-on spill-proof lid. The outer layer<br>of the mug is made from recycled plastic. Mug features a full colour<br>wraparound design, moulded into the mug. Lid clips closed to prevent spills<br>and seals without silicone. Mug is fully recyclable. You can mix and match<br>colours to create your perfect mug. Made in the UK. Presented in a white gift<br>box. BPA-free. EN12875-1 compliant, dishwasher safe, and microwave safe. Pl<br>Plastic. |
| Brand                                         | : Unbranded                                                                                                                                                                                                                                                                                                                                                                                                                                                                                        |
| Material                                      | : PP Plastic                                                                                                                                                                                                                                                                                                                                                                                                                                                                                       |
| Colour                                        | : White                                                                                                                                                                                                                                                                                                                                                                                                                                                                                            |
| Length                                        | : 13,50 cm                                                                                                                                                                                                                                                                                                                                                                                                                                                                                         |
| Width                                         | : 12,80 cm                                                                                                                                                                                                                                                                                                                                                                                                                                                                                         |
| Height                                        | : 16,40 cm                                                                                                                                                                                                                                                                                                                                                                                                                                                                                         |
| Diameter                                      | : 12,80 cm                                                                                                                                                                                                                                                                                                                                                                                                                                                                                         |
| Weight                                        | : 143 gram                                                                                                                                                                                                                                                                                                                                                                                                                                                                                         |
| Country of origin                             | : United Kingdom                                                                                                                                                                                                                                                                                                                                                                                                                                                                                   |
| Default print op                              | tion                                                                                                                                                                                                                                                                                                                                                                                                                                                                                               |
| Recommended                                   | : In mould drinkware                                                                                                                                                                                                                                                                                                                                                                                                                                                                               |
| decoration option                             |                                                                                                                                                                                                                                                                                                                                                                                                                                                                                                    |
| Default print                                 | : wrap                                                                                                                                                                                                                                                                                                                                                                                                                                                                                             |
| location                                      |                                                                                                                                                                                                                                                                                                                                                                                                                                                                                                    |
| Print width (mm)                              | : 236                                                                                                                                                                                                                                                                                                                                                                                                                                                                                              |
| Print height (mm)                             | :133                                                                                                                                                                                                                                                                                                                                                                                                                                                                                               |
| Print maximum                                 | :1                                                                                                                                                                                                                                                                                                                                                                                                                                                                                                 |
| colours                                       |                                                                                                                                                                                                                                                                                                                                                                                                                                                                                                    |
| Packaging infor                               | mation                                                                                                                                                                                                                                                                                                                                                                                                                                                                                             |
| Blank product<br>individual<br>packing        | : Recycled PE Plastic Bag                                                                                                                                                                                                                                                                                                                                                                                                                                                                          |
| Transport packi                               | ng                                                                                                                                                                                                                                                                                                                                                                                                                                                                                                 |
| Export carton                                 | : 60 PC                                                                                                                                                                                                                                                                                                                                                                                                                                                                                            |
| Export carton<br>weight                       | :11.5 kg                                                                                                                                                                                                                                                                                                                                                                                                                                                                                           |
| Export carton<br>(Length x Width x<br>Height) | : 62 cm x 38 cm x 71 cm                                                                                                                                                                                                                                                                                                                                                                                                                                                                            |
| Statistical code                              | : 392410009000000000000                                                                                                                                                                                                                                                                                                                                                                                                                                                                            |
| Power                                         |                                                                                                                                                                                                                                                                                                                                                                                                                                                                                                    |
| Battery included                              |                                                                                                                                                                                                                                                                                                                                                                                                                                                                                                    |