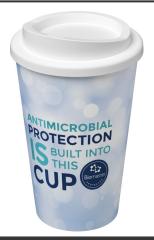

## Product Database

| Article no.:<br>21042401                      | Productsheet: August 24, 2025, 12:38 pn                                                                                                                                                                                                                                                                                                                                                                                                                                                                                                            |  |  |
|-----------------------------------------------|----------------------------------------------------------------------------------------------------------------------------------------------------------------------------------------------------------------------------------------------------------------------------------------------------------------------------------------------------------------------------------------------------------------------------------------------------------------------------------------------------------------------------------------------------|--|--|
| General informa                               | ation                                                                                                                                                                                                                                                                                                                                                                                                                                                                                                                                              |  |  |
| Article number<br>Description                 | : 21042401 Brite-Americano® Pure 350 ml insulated tumbler<br>: Double-wall insulated tumbler with twist-on lid. Features a full colour<br>wraparound design moulded to the product. The lid and inner contain<br>Biomaster antimicrobial technology which provides protection against the<br>growth of harmful micro-organisms on the surface of your mug. This is effective<br>for the lifetime of the product, and doesn't affect the recyclability. Dishwasher<br>safe and microwave safe. Volume capacity is 350 ml. Made in the UK. Packed in |  |  |
| Brand                                         | a home-compostable bag. BPA-free. PP Plastic Antibacterial additive.<br>: Unbranded                                                                                                                                                                                                                                                                                                                                                                                                                                                                |  |  |
| Material                                      | : PP Plastic Antibacterial additive                                                                                                                                                                                                                                                                                                                                                                                                                                                                                                                |  |  |
| Colour                                        | : White                                                                                                                                                                                                                                                                                                                                                                                                                                                                                                                                            |  |  |
| Height                                        | : 15,40 cm                                                                                                                                                                                                                                                                                                                                                                                                                                                                                                                                         |  |  |
| Diameter                                      | : 9,45 cm                                                                                                                                                                                                                                                                                                                                                                                                                                                                                                                                          |  |  |
| Weight                                        | : 117 gram                                                                                                                                                                                                                                                                                                                                                                                                                                                                                                                                         |  |  |
| 5                                             | :United Kingdom                                                                                                                                                                                                                                                                                                                                                                                                                                                                                                                                    |  |  |
| Default print op                              | -                                                                                                                                                                                                                                                                                                                                                                                                                                                                                                                                                  |  |  |
|                                               | : In mould drinkware                                                                                                                                                                                                                                                                                                                                                                                                                                                                                                                               |  |  |
| decoration option                             |                                                                                                                                                                                                                                                                                                                                                                                                                                                                                                                                                    |  |  |
| Default print<br>location                     | : wrap                                                                                                                                                                                                                                                                                                                                                                                                                                                                                                                                             |  |  |
| Print width (mm)                              | :236                                                                                                                                                                                                                                                                                                                                                                                                                                                                                                                                               |  |  |
| Print height (mm)                             |                                                                                                                                                                                                                                                                                                                                                                                                                                                                                                                                                    |  |  |
| Print maximum<br>colours                      | :1                                                                                                                                                                                                                                                                                                                                                                                                                                                                                                                                                 |  |  |
| Packaging infor                               | mation                                                                                                                                                                                                                                                                                                                                                                                                                                                                                                                                             |  |  |
|                                               | : Recycled PE Plastic Bag                                                                                                                                                                                                                                                                                                                                                                                                                                                                                                                          |  |  |
| Transport packi                               | ing                                                                                                                                                                                                                                                                                                                                                                                                                                                                                                                                                |  |  |
| Export carton                                 | : 60 PC                                                                                                                                                                                                                                                                                                                                                                                                                                                                                                                                            |  |  |
| Export carton<br>weight                       | :8 kg                                                                                                                                                                                                                                                                                                                                                                                                                                                                                                                                              |  |  |
| Export carton<br>(Length x Width<br>x Height) | : 36 cm x 40 cm x 53 cm                                                                                                                                                                                                                                                                                                                                                                                                                                                                                                                            |  |  |
| Statistical code                              | : 392410009000000000000                                                                                                                                                                                                                                                                                                                                                                                                                                                                                                                            |  |  |
| Power                                         |                                                                                                                                                                                                                                                                                                                                                                                                                                                                                                                                                    |  |  |
| Battery operated                              | : No                                                                                                                                                                                                                                                                                                                                                                                                                                                                                                                                               |  |  |
| Battery included                              | · No                                                                                                                                                                                                                                                                                                                                                                                                                                                                                                                                               |  |  |