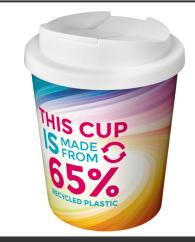

## **Product Database**

| Article no.:<br>21049701                      | Productsheet: September 6, 2025, 3:43                                                                                                                                                                                                                                                                                                                                                                                                                                                                                                         |
|-----------------------------------------------|-----------------------------------------------------------------------------------------------------------------------------------------------------------------------------------------------------------------------------------------------------------------------------------------------------------------------------------------------------------------------------------------------------------------------------------------------------------------------------------------------------------------------------------------------|
| General informa                               | tion                                                                                                                                                                                                                                                                                                                                                                                                                                                                                                                                          |
|                                               | : 21049701 Brite-Americano Espresso Eco 250 ml spill-proof insulated tumble<br>: Double-wall insulated tumbler with a twist-on spill-proof lid and full colour<br>wraparound design moulded to the product. The tumbler is made from a tot<br>of 65% recycled materials (recycled mug and black inner), and has a standa<br>plastic lid. The mug is fully recyclable, and dishwasher and microwave safe.<br>Volume capacity: 250 ml. BPA free. Packed in a home compostable bag. Ma<br>in the UK. 35% PP Plastic and 65% Recycled PP Plastic. |
| Brand                                         | : Unbranded                                                                                                                                                                                                                                                                                                                                                                                                                                                                                                                                   |
| Material                                      | : 35% PP Plastic and 65% Recycled PP Plastic                                                                                                                                                                                                                                                                                                                                                                                                                                                                                                  |
| Colour                                        | : White                                                                                                                                                                                                                                                                                                                                                                                                                                                                                                                                       |
| Height                                        | : 11,80 cm                                                                                                                                                                                                                                                                                                                                                                                                                                                                                                                                    |
| Diameter                                      | : 9,45 cm                                                                                                                                                                                                                                                                                                                                                                                                                                                                                                                                     |
| Weight                                        | : 100 gram                                                                                                                                                                                                                                                                                                                                                                                                                                                                                                                                    |
| Country of origin                             | : United Kingdom                                                                                                                                                                                                                                                                                                                                                                                                                                                                                                                              |
| Default print op                              | tion                                                                                                                                                                                                                                                                                                                                                                                                                                                                                                                                          |
| Recommended<br>decoration option              | : In mould drinkware                                                                                                                                                                                                                                                                                                                                                                                                                                                                                                                          |
| Default print<br>location                     | : wrap                                                                                                                                                                                                                                                                                                                                                                                                                                                                                                                                        |
| Print width (mm)                              | : 248                                                                                                                                                                                                                                                                                                                                                                                                                                                                                                                                         |
| Print height (mm)                             | :96                                                                                                                                                                                                                                                                                                                                                                                                                                                                                                                                           |
| Print maximum<br>colours                      | :1                                                                                                                                                                                                                                                                                                                                                                                                                                                                                                                                            |
| Packaging infor                               | mation                                                                                                                                                                                                                                                                                                                                                                                                                                                                                                                                        |
| Blank product<br>individual packing           | : Recycled PE Plastic Bag                                                                                                                                                                                                                                                                                                                                                                                                                                                                                                                     |
| Transport packii                              | ng                                                                                                                                                                                                                                                                                                                                                                                                                                                                                                                                            |
| Export carton                                 | : 90 PC                                                                                                                                                                                                                                                                                                                                                                                                                                                                                                                                       |
| Export carton<br>weight                       | : 9.4 kg                                                                                                                                                                                                                                                                                                                                                                                                                                                                                                                                      |
| Export carton<br>(Length x Width x<br>Height) | : 36 cm x 40 cm x 53 cm                                                                                                                                                                                                                                                                                                                                                                                                                                                                                                                       |
| Statistical code                              | : 392410009000000000000                                                                                                                                                                                                                                                                                                                                                                                                                                                                                                                       |
| Power                                         |                                                                                                                                                                                                                                                                                                                                                                                                                                                                                                                                               |
| Battery operated                              | : No                                                                                                                                                                                                                                                                                                                                                                                                                                                                                                                                          |
| Battery included                              | : No                                                                                                                                                                                                                                                                                                                                                                                                                                                                                                                                          |
| Product specific                              | attributes                                                                                                                                                                                                                                                                                                                                                                                                                                                                                                                                    |
| -                                             | : Yes                                                                                                                                                                                                                                                                                                                                                                                                                                                                                                                                         |