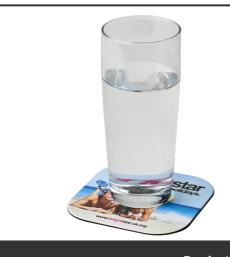

## Product Database

Article no.:

| 21051800                                      | Productsheet: July 8, 2025, 11:05 am                                                                                                                                                                                                                                                                                                                                                                                                            |
|-----------------------------------------------|-------------------------------------------------------------------------------------------------------------------------------------------------------------------------------------------------------------------------------------------------------------------------------------------------------------------------------------------------------------------------------------------------------------------------------------------------|
| General information                           |                                                                                                                                                                                                                                                                                                                                                                                                                                                 |
| Article number                                | : 21051800 Brite-Mat® square coaster                                                                                                                                                                                                                                                                                                                                                                                                            |
| Description                                   | : The Brite-Mat® square coaster protects tables from stains and circles from glasses or mugs at all times. The coaster is suitable for high quality photo-realistic print. And with its low-profile non-slip base, it won't just slide away. The Brite-Mat® square coaster is made from 100% in-house recycled plastic and laminated paper, making it a sustainable choice. Laminated paper, Recycled Plastic. FSC Mix Credit P8 CU-COC-877277. |
| Brand                                         | : Unbranded                                                                                                                                                                                                                                                                                                                                                                                                                                     |
| Material                                      | : Laminated paper, Recycled Plastic                                                                                                                                                                                                                                                                                                                                                                                                             |
| Colour                                        | : Solid black                                                                                                                                                                                                                                                                                                                                                                                                                                   |
| Length                                        | : 0,30 cm                                                                                                                                                                                                                                                                                                                                                                                                                                       |
| Width                                         | : 9,50 cm                                                                                                                                                                                                                                                                                                                                                                                                                                       |
| Height                                        | : 9,50 cm                                                                                                                                                                                                                                                                                                                                                                                                                                       |
| Weight                                        | :18 gram                                                                                                                                                                                                                                                                                                                                                                                                                                        |
| Country of origin                             | : United Kingdom                                                                                                                                                                                                                                                                                                                                                                                                                                |
| Default print option                          |                                                                                                                                                                                                                                                                                                                                                                                                                                                 |
| Recommended decoration option                 | : Mat paper products                                                                                                                                                                                                                                                                                                                                                                                                                            |
| Default print<br>location                     | : top                                                                                                                                                                                                                                                                                                                                                                                                                                           |
| Print width (mm)                              | : 95                                                                                                                                                                                                                                                                                                                                                                                                                                            |
| Print height (mm)                             | : 95                                                                                                                                                                                                                                                                                                                                                                                                                                            |
| Print maximum<br>colours                      | : 4                                                                                                                                                                                                                                                                                                                                                                                                                                             |
| Transport packi                               | ng                                                                                                                                                                                                                                                                                                                                                                                                                                              |
| Export carton                                 | : 1000 PC                                                                                                                                                                                                                                                                                                                                                                                                                                       |
| Export carton<br>weight                       | : 20 kg                                                                                                                                                                                                                                                                                                                                                                                                                                         |
| Export carton<br>(Length x Width x<br>Height) | : 46 cm x 31 cm x 25 cm                                                                                                                                                                                                                                                                                                                                                                                                                         |
| Statistical code                              | : 392610000000000000000                                                                                                                                                                                                                                                                                                                                                                                                                         |
| Product specific                              | attributes                                                                                                                                                                                                                                                                                                                                                                                                                                      |
| Laptop<br>compartment                         | : No                                                                                                                                                                                                                                                                                                                                                                                                                                            |