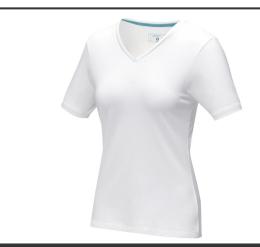

## Product Database

| Article no.:<br>38017010                      | Productsheet: May 2, 2025, 7:00 an                                                                                                                                                                                                                                                                                                                                                                                                                                                                                         |  |
|-----------------------------------------------|----------------------------------------------------------------------------------------------------------------------------------------------------------------------------------------------------------------------------------------------------------------------------------------------------------------------------------------------------------------------------------------------------------------------------------------------------------------------------------------------------------------------------|--|
| General informa                               | tion                                                                                                                                                                                                                                                                                                                                                                                                                                                                                                                       |  |
| Article number<br>Description                 | : 38017010 Kawartha short sleeve women's GOTS organic V-neck t-shirt<br>: The Kawartha short sleeve women's GOTS organic V-neck t-shirt is made from<br>95% GOTS certified organic cotton, with a fabric weight of 200 g/m <sup>2</sup> . The 5%<br>elastane ensures a soft and stretchy fit. GOTS certification ensures a 100%<br>certified supply chain from raw material to our printing techniques, making<br>this garment an excellent choice. Single Jersey knit of 5% Elastane and 95%<br>Organic cotton, 200 g/m2. |  |
| Brand                                         | : Elevate NXT                                                                                                                                                                                                                                                                                                                                                                                                                                                                                                              |  |
| Material                                      | : Single Jersey knit of 5% Elastane and 95% Organic cotton, 200 g/m2                                                                                                                                                                                                                                                                                                                                                                                                                                                       |  |
| Colour                                        | :White                                                                                                                                                                                                                                                                                                                                                                                                                                                                                                                     |  |
| PMS color                                     | : White                                                                                                                                                                                                                                                                                                                                                                                                                                                                                                                    |  |
| reference                                     |                                                                                                                                                                                                                                                                                                                                                                                                                                                                                                                            |  |
| Country of origin                             | : BANGLADESH                                                                                                                                                                                                                                                                                                                                                                                                                                                                                                               |  |
| Default print opt                             | tion                                                                                                                                                                                                                                                                                                                                                                                                                                                                                                                       |  |
| Recommended decoration option                 | : Screenprint                                                                                                                                                                                                                                                                                                                                                                                                                                                                                                              |  |
| Default print<br>location                     | : left chest                                                                                                                                                                                                                                                                                                                                                                                                                                                                                                               |  |
| Print width (mm)                              | :90                                                                                                                                                                                                                                                                                                                                                                                                                                                                                                                        |  |
| Print height (mm)                             | 90                                                                                                                                                                                                                                                                                                                                                                                                                                                                                                                         |  |
| Print maximum<br>colours                      | :5                                                                                                                                                                                                                                                                                                                                                                                                                                                                                                                         |  |
| Packaging inform                              | nation                                                                                                                                                                                                                                                                                                                                                                                                                                                                                                                     |  |
| Blank product<br>individual packing           | : Individual polybag<br>g                                                                                                                                                                                                                                                                                                                                                                                                                                                                                                  |  |
| Decorated<br>product individual<br>packaging  | : Individual polybag                                                                                                                                                                                                                                                                                                                                                                                                                                                                                                       |  |
| Transport packir                              | ng                                                                                                                                                                                                                                                                                                                                                                                                                                                                                                                         |  |
| Export carton                                 | : 50 PC                                                                                                                                                                                                                                                                                                                                                                                                                                                                                                                    |  |
| Export carton<br>weight                       | :9 kg                                                                                                                                                                                                                                                                                                                                                                                                                                                                                                                      |  |
| Export carton<br>(Length x Width x<br>Height) | : 38 cm x 58 cm x 18 cm                                                                                                                                                                                                                                                                                                                                                                                                                                                                                                    |  |
| Statistical code                              | :610910001000000000000                                                                                                                                                                                                                                                                                                                                                                                                                                                                                                     |  |
| Product specific                              | attributes                                                                                                                                                                                                                                                                                                                                                                                                                                                                                                                 |  |
|                                               |                                                                                                                                                                                                                                                                                                                                                                                                                                                                                                                            |  |
| Clothing features                             | : Should to shoulder tape,Stretch                                                                                                                                                                                                                                                                                                                                                                                                                                                                                          |  |
| -                                             |                                                                                                                                                                                                                                                                                                                                                                                                                                                                                                                            |  |